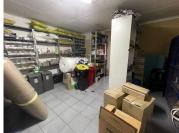

## 170,309 pm

CNR Elizabeth and North Rand Road | Prime Retail Space to Let in Boksburg

4950 m<sup>2</sup>

This expansive sales floor and office space at the corner of Elizabeth and North Rand Road offers the perfect blend of functionality and comfort. Boasting ample yard space, storage facilities, and well-maintained interiors flooded with natural light, it's an ideal setting for your business operations. With standard office lighting, air conditioning, and ample parking, your team's comfort and convenience are guaranteed. Plus, there's an option for billboard rental at R12,000.00, enhancing your business visibility. Rental excludes VAT and utilities.