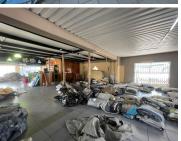

## 170,309 pm

CNR Elizabeth and North Rand Road | Prime Retail Space to Let in Boksburg

4950 m<sup>2</sup>

This expansive sales floor and office space at the corner of Elizabeth and North Rand Road offers the perfect blend of functionality and comfort. Boasting ample yard space, storage facilities, and well-maintained interiors flooded with natural light, it's an ideal setting for your business operations. With standard office lighting, air conditioning, and ample parking, your team's comfort and convenience are guaranteed. Plus, there's an option for billboard rental at R12,000.00, enhancing your business visibility. Rental excludes VAT and utilities.