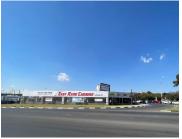

## 170,309 pm

CNR Elizabeth and North Rand Road | Prime Retail Space to Let in Boksburg

4950 m<sup>2</sup>

This expansive sales floor and office space at the corner of Elizabeth and North Rand Road offers the perfect blend of functionality and comfort. Boasting ample yard space, storage facilities, and well-maintained interiors flooded with natural light, it's an ideal setting for your business operations. With standard office lighting, air conditioning, and ample parking, your team's comfort and convenience are guaranteed. Plus, there's an option for billboard rental at R12,000.00, enhancing your business visibility. Rental excludes VAT and utilities.