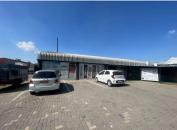

## 170,309 pm

CNR Elizabeth and North Rand Road | Prime Retail Space to Let in Boksburg

4950 m<sup>2</sup>

This expansive sales floor and office space at the corner of Elizabeth and North Rand Road offers the perfect blend of functionality and comfort. Boasting ample yard space, storage facilities, and well-maintained interiors flooded with natural light, it's an ideal setting for your business operations. With standard office lighting, air conditioning, and ample parking, your team's comfort and convenience are guaranteed. Plus, there's an option for billboard rental at R12,000.00, enhancing your business visibility. Rental excludes VAT and utilities.