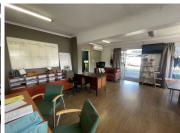

## 170,309 pm

CNR Elizabeth and North Rand Road | Prime Retail Space to Let in Boksburg

4950 m<sup>2</sup>

This expansive sales floor and office space at the corner of Elizabeth and North Rand Road offers the perfect blend of functionality and comfort. Boasting ample yard space, storage facilities, and well-maintained interiors flooded with natural light, it's an ideal setting for your business operations. With standard office lighting, air conditioning, and ample parking, your team's comfort and convenience are guaranteed. Plus, there's an option for billboard rental at R12,000.00, enhancing your business visibility. Rental excludes VAT and utilities.