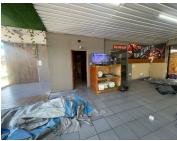

## 170,309 pm

CNR Elizabeth and North Rand Road | Prime Retail Space to Let in Boksburg

4950 m<sup>2</sup>

This expansive sales floor and office space at the corner of Elizabeth and North Rand Road offers the perfect blend of functionality and comfort. Boasting ample yard space, storage facilities, and well-maintained interiors flooded with natural light, it's an ideal setting for your business operations. With standard office lighting, air conditioning, and ample parking, your team's comfort and convenience are guaranteed. Plus, there's an option for billboard rental at R12,000.00, enhancing your business visibility. Rental excludes VAT and utilities.