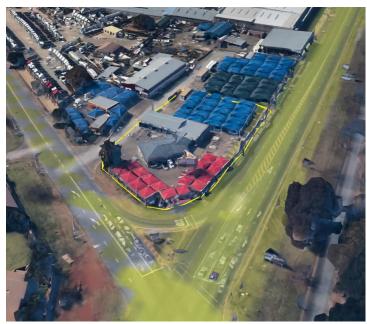

## 170,309 pm

CNR Elizabeth and North Rand Road | Prime Retail Space to Let in Boksburg

4950 m<sup>2</sup>

This expansive sales floor and office space at the corner of Elizabeth and North Rand Road offers the perfect blend of functionality and comfort. Boasting ample yard space, storage facilities, and well-maintained interiors flooded with natural light, it's an ideal setting for your business operations. With standard office lighting, air conditioning, and ample parking, your team's comfort and convenience are guaranteed. Plus, there's an option for billboard rental at R12,000.00, enhancing your business visibility. Rental excludes VAT and utilities.

Located in Bardene, Boksburg, this area is known for its strategic location and excellent connectivity. With easy access to major highways and amenities like shopping centres and restaurants, it's a prime destination for businesses. The vibrant business community fosters networking opportunities and growth, making it an ideal location for companies looking to thrive in Boksburg.