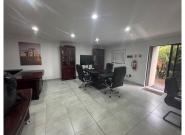

## 70 m<sup>2</sup>

This newly renovated 70m² office or retail space is perfectly positioned on the busy Ridge Road in Boksburg, offering excellent visibility and accessibility. The unit is situated in a secure building with well-maintained, neat premises and beautifully landscaped gardens, creating a welcoming and professional environment for businesses. Whether you're looking for office space or a retail outlet, this versatile unit provides a modern setting in a high-traffic area, ensuring great exposure for your business.

| Floor Size m <sup>2</sup> | 70         | Security         | Yes |
|---------------------------|------------|------------------|-----|
| Parking Bays              | -          | Air Conditioning | Yes |
| Title                     | -          | Generator        | -   |
| Zoning                    | Commercial | Fibre            | -   |