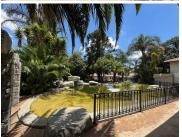

## 70 m<sup>2</sup>

This newly renovated 70m² office or retail space is perfectly positioned on the busy Ridge Road in Boksburg, offering excellent visibility and accessibility. The unit is situated in a secure building with well-maintained, neat premises and beautifully landscaped gardens, creating a welcoming and professional environment for businesses. Whether you're looking for office space or a retail outlet, this versatile unit provides a modern setting in a high-traffic area, ensuring great exposure for your business.

Boksburg is a thriving commercial hub on the East Rand, known for its strong business community and excellent infrastructure. With easy access to major transport routes such as the R21 and N12 highways, the area is well-connected for both customers and employees. Nearby shopping centres, restaurants, and essential amenities add to the convenience, making this an ideal location for businesses looking to establish themselves in a vibrant and growing commercial district.