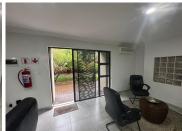

## 70 m<sup>2</sup>

This newly renovated 70m² office or retail space is perfectly positioned on the busy Ridge Road in Boksburg, offering excellent visibility and accessibility. The unit is situated in a secure building with well-maintained, neat premises and beautifully landscaped gardens, creating a welcoming and professional environment for businesses. Whether you're looking for office space or a retail outlet, this versatile unit provides a modern setting in a high-traffic area, ensuring great exposure for your business.

| Floor Size m <sup>2</sup> | 70         | Security         | Yes |
|---------------------------|------------|------------------|-----|
| Parking Bays              | -          | Air Conditioning | Yes |
| Title                     | -          | Generator        | -   |
| Zoning                    | Commercial | Fibre            | -   |