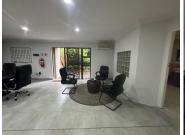

## 70 m<sup>2</sup>

This newly renovated 70m² office or retail space is perfectly positioned on the busy Ridge Road in Boksburg, offering excellent visibility and accessibility. The unit is situated in a secure building with well-maintained, neat premises and beautifully landscaped gardens, creating a welcoming and professional environment for businesses. Whether you're looking for office space or a retail outlet, this versatile unit provides a modern setting in a high-traffic area, ensuring great exposure for your business.

| Floor Size m <sup>2</sup> | 70         | Security         | Yes |
|---------------------------|------------|------------------|-----|
| Parking Bays              | -          | Air Conditioning | Yes |
| Title                     | -          | Generator        | -   |
| Zoning                    | Commercial | Fibre            | -   |