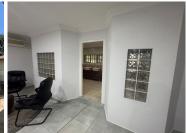

## 70 m<sup>2</sup>

This newly renovated 70m² office or retail space is perfectly positioned on the busy Ridge Road in Boksburg, offering excellent visibility and accessibility. The unit is situated in a secure building with well-maintained, neat premises and beautifully landscaped gardens, creating a welcoming and professional environment for businesses. Whether you're looking for office space or a retail outlet, this versatile unit provides a modern setting in a high-traffic area, ensuring great exposure for your business.

| Floor Size m <sup>2</sup> | 70         | Security         | Yes |
|---------------------------|------------|------------------|-----|
| Parking Bays              | -          | Air Conditioning | Yes |
| Title                     | -          | Generator        | -   |
| Zoning                    | Commercial | Fibre            | -   |