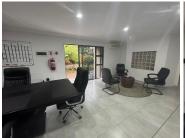

## 70 m<sup>2</sup>

This newly renovated 70m² office or retail space is perfectly positioned on the busy Ridge Road in Boksburg, offering excellent visibility and accessibility. The unit is situated in a secure building with well-maintained, neat premises and beautifully landscaped gardens, creating a welcoming and professional environment for businesses. Whether you're looking for office space or a retail outlet, this versatile unit provides a modern setting in a high-traffic area, ensuring great exposure for your business.

| Floor Size m <sup>2</sup> | 70         | Security         | Yes |
|---------------------------|------------|------------------|-----|
| Parking Bays              | -          | Air Conditioning | Yes |
| Title                     | -          | Generator        | -   |
| Zoning                    | Commercial | Fibre            | -   |