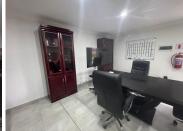

## 70 m<sup>2</sup>

This newly renovated 70m² office or retail space is perfectly positioned on the busy Ridge Road in Boksburg, offering excellent visibility and accessibility. The unit is situated in a secure building with well-maintained, neat premises and beautifully landscaped gardens, creating a welcoming and professional environment for businesses. Whether you're looking for office space or a retail outlet, this versatile unit provides a modern setting in a high-traffic area, ensuring great exposure for your business.

| Floor Size m <sup>2</sup> | 70         | Security         | Yes |
|---------------------------|------------|------------------|-----|
| Parking Bays              | -          | Air Conditioning | Yes |
| Title                     | -          | Generator        | -   |
| Zoning                    | Commercial | Fibre            | -   |