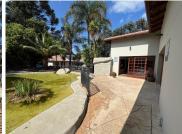

## 70 m<sup>2</sup>

This newly renovated 70m² office or retail space is perfectly positioned on the busy Ridge Road in Boksburg, offering excellent visibility and accessibility. The unit is situated in a secure building with well-maintained, neat premises and beautifully landscaped gardens, creating a welcoming and professional environment for businesses. Whether you're looking for office space or a retail outlet, this versatile unit provides a modern setting in a high-traffic area, ensuring great exposure for your business.

Boksburg is a thriving commercial hub on the East Rand, known for its strong business community and excellent infrastructure. With easy access to major transport routes such as the R21 and N12 highways, the area is well-connected for both customers and employees. Nearby shopping centres, restaurants, and essential amenities add to the convenience, making this an ideal location for businesses looking to establish themselves in a vibrant and growing commercial district.