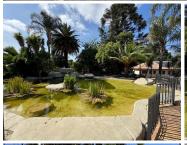

## 70 m<sup>2</sup>

This newly renovated 70m² office or retail space is perfectly positioned on the busy Ridge Road in Boksburg, offering excellent visibility and accessibility. The unit is situated in a secure building with well-maintained, neat premises and beautifully landscaped gardens, creating a welcoming and professional environment for businesses. Whether you're looking for office space or a retail outlet, this versatile unit provides a modern setting in a high-traffic area, ensuring great exposure for your business.

Boksburg is a thriving commercial hub on the East Rand, known for its strong business community and excellent infrastructure. With easy access to major transport routes such as the R21 and N12 highways, the area is well-connected for both customers and employees. Nearby shopping centres, restaurants, and essential amenities add to the convenience, making this an ideal location for businesses looking to establish themselves in a vibrant and growing commercial district.