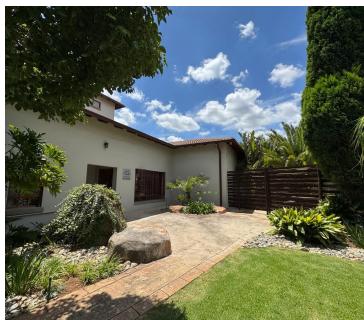

## 70 m<sup>2</sup>

This newly renovated 70m² office or retail space is perfectly positioned on the busy Ridge Road in Boksburg, offering excellent visibility and accessibility. The unit is situated in a secure building with well-maintained, neat premises and beautifully landscaped gardens, creating a welcoming and professional environment for businesses. Whether you're looking for office space or a retail outlet, this versatile unit provides a modern setting in a high-traffic area, ensuring great exposure for your business.

Boksburg is a thriving commercial hub on the East Rand, known for its strong business community and excellent infrastructure. With easy access to major transport routes such as the R21 and N12 highways, the area is well-connected for both customers and employees. Nearby shopping centres, restaurants, and essential amenities add to the convenience, making this an ideal location for businesses looking to establish themselves in a vibrant and growing commercial district.