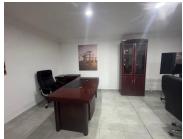

## 70 m<sup>2</sup>

This newly renovated 70m² office or retail space is perfectly positioned on the busy Ridge Road in Boksburg, offering excellent visibility and accessibility. The unit is situated in a secure building with well-maintained, neat premises and beautifully landscaped gardens, creating a welcoming and professional environment for businesses. Whether you're looking for office space or a retail outlet, this versatile unit provides a modern setting in a high-traffic area, ensuring great exposure for your business.

| Floor Size m <sup>2</sup> | 70         | Security         | Yes |
|---------------------------|------------|------------------|-----|
| Parking Bays              | -          | Air Conditioning | Yes |
| Title                     | -          | Generator        | -   |
| Zoning                    | Commercial | Fibre            | -   |