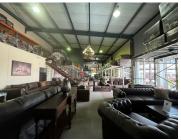

## 1000 m<sup>2</sup>

Discover the ideal showroom space at Oriental Plaza, situated on the bustling corner of North Rand and Atlas Road in Bartlett, Boksburg. Unit 10, a generous 1,000m² showroom, offers an inviting setting with standard and natural lighting that creates a bright and welcoming ambiance. The unit is carpeted for a comfortable feel and boasts ample parking, making it convenient for both staff and visitors. Priced at R90 per square meter excluding VAT and utilities, this showroom provides an excellent value for retail or showroom businesses looking to make an impression.

This showroom space is strategically located within the vibrant Oriental Plaza, a high-visibility destination known for its continuous foot traffic along North Rand Road. Bartlett, an established commercial area in Boksburg, offers businesses easy access to major routes and a steady flow of potential customers. Nearby amenities, including dining and shopping facilities, contribute to an engaging environment for customers and a convenient work location for staff. Positioned to capitalize on passing trade, this showroom space is perfect for businesses seeking a...