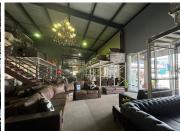

## 1000 m<sup>2</sup>

Discover the ideal showroom space at Oriental Plaza, situated on the bustling corner of North Rand and Atlas Road in Bartlett, Boksburg. Unit 10, a generous 1,000m² showroom, offers an inviting setting with standard and natural lighting that creates a bright and welcoming ambiance. The unit is carpeted for a comfortable feel and boasts ample parking, making it convenient for both staff and visitors. Priced at R90 per square meter excluding VAT and utilities, this showroom provides an excellent value for retail or showroom businesses looking to make an impression.

This showroom space is strategically located within the vibrant Oriental Plaza, a high-visibility destination known for its continuous foot traffic along North Rand Road. Bartlett, an established commercial area in Boksburg, offers businesses easy access to major routes and a steady flow of potential customers. Nearby amenities, including dining and shopping facilities, contribute to an engaging environment for customers and a convenient work location for staff. Positioned to capitalize on passing trade, this showroom space is perfect for businesses seeking a...