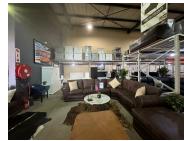

## 1000 m<sup>2</sup>

Discover the ideal showroom space at Oriental Plaza, situated on the bustling corner of North Rand and Atlas Road in Bartlett, Boksburg. Unit 10, a generous 1,000m² showroom, offers an inviting setting with standard and natural lighting that creates a bright and welcoming ambiance. The unit is carpeted for a comfortable feel and boasts ample parking, making it convenient for both staff and visitors. Priced at R90 per square meter excluding VAT and utilities, this showroom provides an excellent value for retail or showroom businesses looking to make an impression.

This showroom space is strategically located within the vibrant Oriental Plaza, a high-visibility destination known for its continuous foot traffic along North Rand Road. Bartlett, an established commercial area in Boksburg, offers businesses easy access to major routes and a steady flow of potential customers. Nearby amenities, including dining and shopping facilities, contribute to an engaging environment for customers and a convenient work location for staff. Positioned to capitalize on passing trade, this showroom space is perfect for businesses seeking a...