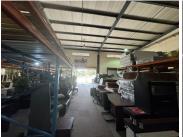

## 1000 m<sup>2</sup>

Discover the ideal showroom space at Oriental Plaza, situated on the bustling corner of North Rand and Atlas Road in Bartlett, Boksburg. Unit 10, a generous 1,000m² showroom, offers an inviting setting with standard and natural lighting that creates a bright and welcoming ambiance. The unit is carpeted for a comfortable feel and boasts ample parking, making it convenient for both staff and visitors. Priced at R90 per square meter excluding VAT and utilities, this showroom provides an excellent value for retail or showroom businesses looking to make an impression.

This showroom space is strategically located within the vibrant Oriental Plaza, a high-visibility destination known for its continuous foot traffic along North Rand Road. Bartlett, an established commercial area in Boksburg, offers businesses easy access to major routes and a steady flow of potential customers. Nearby amenities, including dining and shopping facilities, contribute to an engaging environment for customers and a convenient work location for staff. Positioned to capitalize on passing trade, this showroom space is perfect for businesses seeking a...