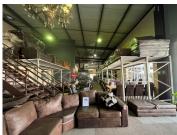

## 1000 m<sup>2</sup>

Discover the ideal showroom space at Oriental Plaza, situated on the bustling corner of North Rand and Atlas Road in Bartlett, Boksburg. Unit 10, a generous 1,000m² showroom, offers an inviting setting with standard and natural lighting that creates a bright and welcoming ambiance. The unit is carpeted for a comfortable feel and boasts ample parking, making it convenient for both staff and visitors. Priced at R90 per square meter excluding VAT and utilities, this showroom provides an excellent value for retail or showroom businesses looking to make an impression.

This showroom space is strategically located within the vibrant Oriental Plaza, a high-visibility destination known for its continuous foot traffic along North Rand Road. Bartlett, an established commercial area in Boksburg, offers businesses easy access to major routes and a steady flow of potential customers. Nearby amenities, including dining and shopping facilities, contribute to an engaging environment for customers and a convenient work location for staff. Positioned to capitalize on passing trade, this showroom space is perfect for businesses seeking a...