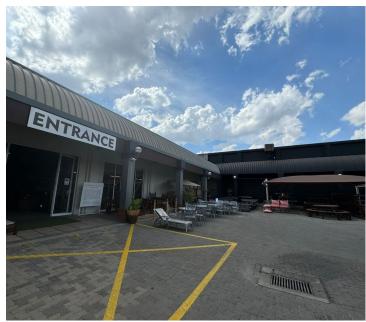

## 1000 m<sup>2</sup>

Discover the ideal showroom space at Oriental Plaza, situated on the bustling corner of North Rand and Atlas Road in Bartlett, Boksburg. Unit 10, a generous 1,000m² showroom, offers an inviting setting with standard and natural lighting that creates a bright and welcoming ambiance. The unit is carpeted for a comfortable feel and boasts ample parking, making it convenient for both staff and visitors. Priced at R90 per square meter excluding VAT and utilities, this showroom provides an excellent value for retail or showroom businesses looking to make an impression.

This showroom space is strategically located within the vibrant Oriental Plaza, a high-visibility destination known for its continuous foot traffic along North Rand Road. Bartlett, an established commercial area in Boksburg, offers businesses easy access to major routes and a steady flow of potential customers. Nearby amenities, including dining and shopping facilities, contribute to an engaging environment for customers and a convenient work location for staff. Positioned to capitalize on passing trade, this showroom space is perfect for businesses seeking a...