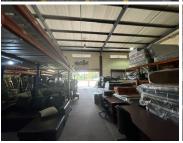

## 1000 m<sup>2</sup>

Discover the ideal showroom space at Oriental Plaza, situated on the bustling corner of North Rand and Atlas Road in Bartlett, Boksburg. Unit 10, a generous 1,000m² showroom, offers an inviting setting with standard and natural lighting that creates a bright and welcoming ambiance. The unit is carpeted for a comfortable feel and boasts ample parking, making it convenient for both staff and visitors. Priced at R90 per square meter excluding VAT and utilities, this showroom provides an excellent value for retail or showroom businesses looking to make an impression.

This showroom space is strategically located within the vibrant Oriental Plaza, a high-visibility destination known for its continuous foot traffic along North Rand Road. Bartlett, an established commercial area in Boksburg, offers businesses easy access to major routes and a steady flow of potential customers. Nearby amenities, including dining and shopping facilities, contribute to an engaging environment for customers and a convenient work location for staff. Positioned to capitalize on passing trade, this showroom space is perfect for businesses seeking a...