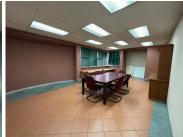

## 16,595 pm

Prime Office Space to Let at 658 Trichards Road, Beyers Park, Boksburg

160 m<sup>2</sup>

Located on the bustling Trichards Road in the sought-after Beyers Park, this versatile  $160m^2$  commercial property offers an ideal space for businesses seeking a professional and well-appointed office environment. The premises feature a welcoming reception area with tiled flooring, providing a clean and modern first impression for clients and visitors. A dedicated boardroom is perfect for meetings and presentations, while the ample natural light and standard lighting throughout the space create a bright and pleasant working atmosphere. Air conditioning ensures year-round comfort, and ample parking is available for both staff and visitors, adding convenience for businesses with regular foot traffic.