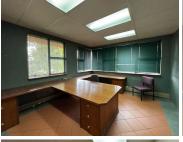

## 16,595 pm

Prime Office Space to Let at 658 Trichards Road, Beyers Park, Boksburg

160 m<sup>2</sup>

Located on the bustling Trichards Road in the sought-after Beyers Park, this versatile  $160m^2$  commercial property offers an ideal space for businesses seeking a professional and well-appointed office environment. The premises feature a welcoming reception area with tiled flooring, providing a clean and modern first impression for clients and visitors. A dedicated boardroom is perfect for meetings and presentations, while the ample natural light and standard lighting throughout the space create a bright and pleasant working atmosphere. Air conditioning ensures year-round comfort, and ample parking is available for both staff and visitors, adding convenience for businesses with regular foot traffic.