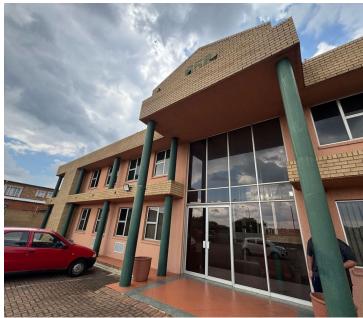

## 16,595 pm

Prime Office Space to Let at 658 Trichards Road, Beyers Park, Boksburg

160 m<sup>2</sup>

Located on the bustling Trichards Road in the sought-after Beyers Park, this versatile  $160m^2$  commercial property offers an ideal space for businesses seeking a professional and well-appointed office environment. The premises feature a welcoming reception area with tiled flooring, providing a clean and modern first impression for clients and visitors. A dedicated boardroom is perfect for meetings and presentations, while the ample natural light and standard lighting throughout the space create a bright and pleasant working atmosphere. Air conditioning ensures year-round comfort, and ample parking is available for both staff and visitors, adding convenience for businesses with regular foot traffic.

Rental: R16,595.00 per month excluding VAT and utilities.

Beyers Park is a popular and thriving commercial hub in Boksburg, offering businesses the benefits of excellent accessibility and a well-connected location. Situated close to major transport routes, including easy access to the N12 highway, the area provides seamless connectivity to OR Tambo International Airport, surrounding business districts, and Johannesburg's eastern...