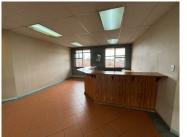

## 16,595 pm

Prime Office Space to Let at 658 Trichards Road, Beyers Park, Boksburg

160 m<sup>2</sup>

Located on the bustling Trichards Road in the sought-after Beyers Park, this versatile  $160m^2$  commercial property offers an ideal space for businesses seeking a professional and well-appointed office environment. The premises feature a welcoming reception area with tiled flooring, providing a clean and modern first impression for clients and visitors. A dedicated boardroom is perfect for meetings and presentations, while the ample natural light and standard lighting throughout the space create a bright and pleasant working atmosphere. Air conditioning ensures year-round comfort, and ample parking is available for both staff and visitors, adding convenience for businesses with regular foot traffic.