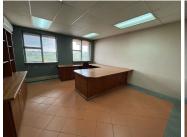

## 16,595 pm

Prime Office Space to Let at 658 Trichards Road, Beyers Park, Boksburg

160 m<sup>2</sup>

Located on the bustling Trichards Road in the sought-after Beyers Park, this versatile  $160m^2$  commercial property offers an ideal space for businesses seeking a professional and well-appointed office environment. The premises feature a welcoming reception area with tiled flooring, providing a clean and modern first impression for clients and visitors. A dedicated boardroom is perfect for meetings and presentations, while the ample natural light and standard lighting throughout the space create a bright and pleasant working atmosphere. Air conditioning ensures year-round comfort, and ample parking is available for both staff and visitors, adding convenience for businesses with regular foot traffic.