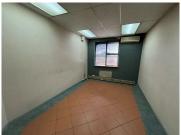

## 16,595 pm

Prime Office Space to Let at 658 Trichards Road, Beyers Park, Boksburg

160 m<sup>2</sup>

Located on the bustling Trichards Road in the sought-after Beyers Park, this versatile  $160m^2$  commercial property offers an ideal space for businesses seeking a professional and well-appointed office environment. The premises feature a welcoming reception area with tiled flooring, providing a clean and modern first impression for clients and visitors. A dedicated boardroom is perfect for meetings and presentations, while the ample natural light and standard lighting throughout the space create a bright and pleasant working atmosphere. Air conditioning ensures year-round comfort, and ample parking is available for both staff and visitors, adding convenience for businesses with regular foot traffic.