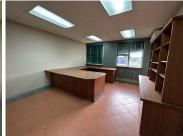

## 16,595 pm

Prime Office Space to Let at 658 Trichards Road, Beyers Park, Boksburg

160 m<sup>2</sup>

Located on the bustling Trichards Road in the sought-after Beyers Park, this versatile  $160m^2$  commercial property offers an ideal space for businesses seeking a professional and well-appointed office environment. The premises feature a welcoming reception area with tiled flooring, providing a clean and modern first impression for clients and visitors. A dedicated boardroom is perfect for meetings and presentations, while the ample natural light and standard lighting throughout the space create a bright and pleasant working atmosphere. Air conditioning ensures year-round comfort, and ample parking is available for both staff and visitors, adding convenience for businesses with regular foot traffic.