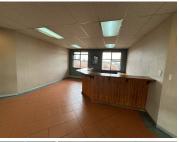

## 16,595 pm

Prime Office Space to Let at 658 Trichards Road, Beyers Park, Boksburg

160 m<sup>2</sup>

Located on the bustling Trichards Road in the sought-after Beyers Park, this versatile  $160m^2$  commercial property offers an ideal space for businesses seeking a professional and well-appointed office environment. The premises feature a welcoming reception area with tiled flooring, providing a clean and modern first impression for clients and visitors. A dedicated boardroom is perfect for meetings and presentations, while the ample natural light and standard lighting throughout the space create a bright and pleasant working atmosphere. Air conditioning ensures year-round comfort, and ample parking is available for both staff and visitors, adding convenience for businesses with regular foot traffic.