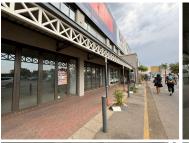

## 1073 m<sup>2</sup>

This spacious 1,073 sqm retail property, complete with an 85 sqm mezzanine, offers an exceptional opportunity for your business to flourish. Perfectly suited for retail ventures, the space is bright and modern with tiled flooring, standard lighting, and large glass-fronted doors that ensure excellent visibility and natural light. Customers will appreciate the convenience of ample parking, while your brand benefits from outstanding exposure on the highly trafficked North Rand Road.

Lease Details:

Monthly Rent: R128,867.30 excluding VAT and utilities.

Escalation: 8% annually. Lease Term: Minimum 3 years. Deposit: 2 months' rent.

Utilities: Metered water and electricity.

Situated in the bustling retail hub of Boksburg, this property is ideally located to attract foot traffic and maximize visibility. North Rand Road is a major arterial route with easy access to highways, making it a strategic location for businesses looking to reach customers across the East Rand. The area is home to a variety of retail centres, restaurants, and service businesses, offering a vibrant, business-friendly environment. Additionally, the...

R128,867 Ex Vat **Gross Monthly Rental** 

**Lease Period** 36 months **Available From Immediately** 

| Floor Size m <sup>2</sup> | 1073       | Security         | Yes |
|---------------------------|------------|------------------|-----|
| Parking Bays              | -          | Air Conditioning | Yes |
| Title                     | -          | Generator        | -   |
| Zoning                    | Commercial | Fibre            | -   |