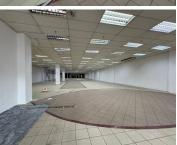

## 1073 m<sup>2</sup>

This spacious 1,073 sqm retail property, complete with an 85 sqm mezzanine, offers an exceptional opportunity for your business to flourish. Perfectly suited for retail ventures, the space is bright and modern with tiled flooring, standard lighting, and large glass-fronted doors that ensure excellent visibility and natural light. Customers will appreciate the convenience of ample parking, while your brand benefits from outstanding exposure on the highly trafficked North Rand Road.

R128,867 Ex Vat **Gross Monthly Rental** 

**Lease Period** 36 months **Available From Immediately** 

| Floor Size m <sup>2</sup> | 1073       | Security         | Yes |
|---------------------------|------------|------------------|-----|
| Parking Bays              | -          | Air Conditioning | Yes |
| Title                     | -          | Generator        | -   |
| Zoning                    | Commercial | Fibre            | -   |