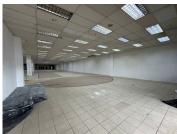

## 1073 m<sup>2</sup>

This spacious 1,073 sqm retail property, complete with an 85 sqm mezzanine, offers an exceptional opportunity for your business to flourish. Perfectly suited for retail ventures, the space is bright and modern with tiled flooring, standard lighting, and large glass-fronted doors that ensure excellent visibility and natural light. Customers will appreciate the convenience of ample parking, while your brand benefits from outstanding exposure on the highly trafficked North Rand Road.

R128,867 Ex Vat **Gross Monthly Rental** 

**Lease Period** 36 months **Available From Immediately** 

| Floor Size m <sup>2</sup> | 1073       | Security         | Yes |
|---------------------------|------------|------------------|-----|
| Parking Bays              | -          | Air Conditioning | Yes |
| Title                     | -          | Generator        | -   |
| Zoning                    | Commercial | Fibre            | -   |