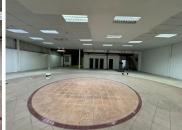

## 1073 m<sup>2</sup>

This spacious 1,073 sqm retail property, complete with an 85 sqm mezzanine, offers an exceptional opportunity for your business to flourish. Perfectly suited for retail ventures, the space is bright and modern with tiled flooring, standard lighting, and large glass-fronted doors that ensure excellent visibility and natural light. Customers will appreciate the convenience of ample parking, while your brand benefits from outstanding exposure on the highly trafficked North Rand Road.