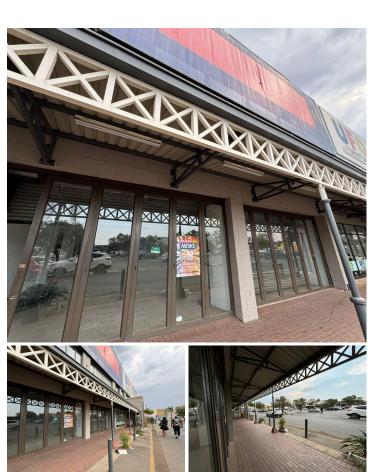

## 1073 m<sup>2</sup>

This spacious 1,073 sqm retail property, complete with an 85 sqm mezzanine, offers an exceptional opportunity for your business to flourish. Perfectly suited for retail ventures, the space is bright and modern with tiled flooring, standard lighting, and large glass-fronted doors that ensure excellent visibility and natural light. Customers will appreciate the convenience of ample parking, while your brand benefits from outstanding exposure on the highly trafficked North Rand Road.

Lease Details:

Monthly Rent: R128,867.30 excluding VAT and utilities.

Escalation: 8% annually. Lease Term: Minimum 3 years. Deposit: 2 months' rent.

Utilities: Metered water and electricity.

Situated in the bustling retail hub of Boksburg, this property is ideally located to attract foot traffic and maximize visibility. North Rand Road is a major arterial route with easy access to highways, making it a strategic location for businesses looking to reach customers across the East Rand. The area is home to a variety of retail centres, restaurants, and service businesses, offering a vibrant, business-friendly environment. Additionally, the...

R128,867 Ex Vat **Gross Monthly Rental** 

**Lease Period** 36 months **Available From Immediately** 

| Floor Size m <sup>2</sup> | 1073       | Security         | Yes |
|---------------------------|------------|------------------|-----|
| Parking Bays              | -          | Air Conditioning | Yes |
| Title                     | -          | Generator        | -   |
| Zoning                    | Commercial | Fibre            | -   |