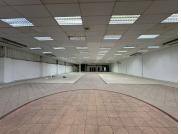

## 1073 m<sup>2</sup>

This spacious 1,073 sqm retail property, complete with an 85 sqm mezzanine, offers an exceptional opportunity for your business to flourish. Perfectly suited for retail ventures, the space is bright and modern with tiled flooring, standard lighting, and large glass-fronted doors that ensure excellent visibility and natural light. Customers will appreciate the convenience of ample parking, while your brand benefits from outstanding exposure on the highly trafficked North Rand Road.