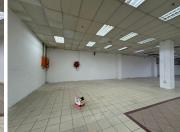

## 1073 m<sup>2</sup>

This spacious 1,073 sqm retail property, complete with an 85 sqm mezzanine, offers an exceptional opportunity for your business to flourish. Perfectly suited for retail ventures, the space is bright and modern with tiled flooring, standard lighting, and large glass-fronted doors that ensure excellent visibility and natural light. Customers will appreciate the convenience of ample parking, while your brand benefits from outstanding exposure on the highly trafficked North Rand Road.

R128,867 Ex Vat **Gross Monthly Rental** 

**Lease Period** 36 months **Available From Immediately** 

| Floor Size m <sup>2</sup> | 1073       | Security         | Yes |
|---------------------------|------------|------------------|-----|
| Parking Bays              | -          | Air Conditioning | Yes |
| Title                     | -          | Generator        | -   |
| Zoning                    | Commercial | Fibre            | -   |