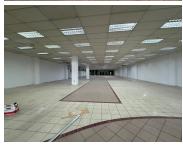

## 1073 m<sup>2</sup>

This spacious 1,073 sqm retail property, complete with an 85 sqm mezzanine, offers an exceptional opportunity for your business to flourish. Perfectly suited for retail ventures, the space is bright and modern with tiled flooring, standard lighting, and large glass-fronted doors that ensure excellent visibility and natural light. Customers will appreciate the convenience of ample parking, while your brand benefits from outstanding exposure on the highly trafficked North Rand Road.