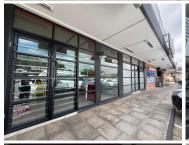

## 70 m<sup>2</sup>

This 70m² retail shop offers an excellent opportunity for businesses looking to establish themselves in a well-positioned and accessible location. The space features a prominent retail shopfront, welcoming natural light, and tiled flooring. Standard lighting throughout the unit ensures functionality, while a convenient kitchen area provides essential back-of-house facilities. The property also benefits from ample parking, ensuring easy access for both customers and staff.