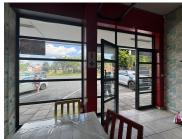

## 70 m<sup>2</sup>

This 70m² retail shop offers an excellent opportunity for businesses looking to establish themselves in a well-positioned and accessible location. The space features a prominent retail shopfront, welcoming natural light, and tiled flooring. Standard lighting throughout the unit ensures functionality, while a convenient kitchen area provides essential back-of-house facilities. The property also benefits from ample parking, ensuring easy access for both customers and staff.