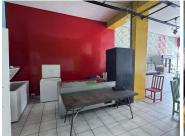

## 70 m<sup>2</sup>

This 70m² retail shop offers an excellent opportunity for businesses looking to establish themselves in a well-positioned and accessible location. The space features a prominent retail shopfront, welcoming natural light, and tiled flooring. Standard lighting throughout the unit ensures functionality, while a convenient kitchen area provides essential back-of-house facilities. The property also benefits from ample parking, ensuring easy access for both customers and staff.