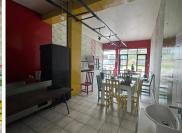

## 70 m<sup>2</sup>

This 70m² retail shop offers an excellent opportunity for businesses looking to establish themselves in a well-positioned and accessible location. The space features a prominent retail shopfront, welcoming natural light, and tiled flooring. Standard lighting throughout the unit ensures functionality, while a convenient kitchen area provides essential back-of-house facilities. The property also benefits from ample parking, ensuring easy access for both customers and staff.

Rental: R14,500.00 per month excluding VAT and utilities.

Located in the sought-after Athanasia Centre, this retail space is ideally positioned within a vibrant commercial hub. The centre enjoys high visibility and regular foot traffic, making it perfect for businesses seeking strong exposure. Situated in a growing area with a mix of retail, office, and residential developments, tenants can benefit from a ready-made customer base and proximity to key amenities and transport links. Whether you're an established brand or a growing business, this is an exceptional opportunity to secure space in a dynamic and convenient location.