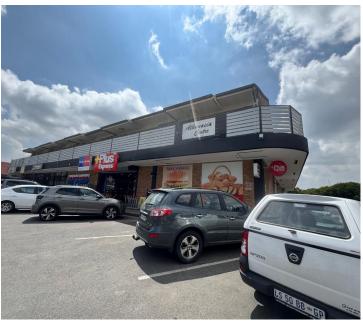

## 14,500 pm

Prime Retail Space to Let in Athanasia Centre, Beyers Park, Boksburg

## 70 m<sup>2</sup>

This 70m² retail shop offers an excellent opportunity for businesses looking to establish themselves in a well-positioned and accessible location. The space features a prominent retail shopfront, welcoming natural light, and tiled flooring. Standard lighting throughout the unit ensures functionality, while a convenient kitchen area provides essential back-of-house facilities. The property also benefits from ample parking, ensuring easy access for both customers and staff.

Rental: R14,500.00 per month excluding VAT and utilities.

Located in the sought-after Athanasia Centre, this retail space is ideally positioned within a vibrant commercial hub. The centre enjoys high visibility and regular foot traffic, making it perfect for businesses seeking strong exposure. Situated in a growing area with a mix of retail, office, and residential developments, tenants can benefit from a ready-made customer base and proximity to key amenities and transport links. Whether you're an established brand or a growing business, this is an exceptional opportunity to secure space in a dynamic and convenient location.