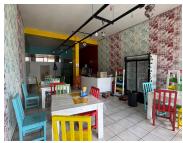

## 70 m<sup>2</sup>

This 70m² retail shop offers an excellent opportunity for businesses looking to establish themselves in a well-positioned and accessible location. The space features a prominent retail shopfront, welcoming natural light, and tiled flooring. Standard lighting throughout the unit ensures functionality, while a convenient kitchen area provides essential back-of-house facilities. The property also benefits from ample parking, ensuring easy access for both customers and staff.

Rental: R14,500.00 per month excluding VAT and utilities.

Located in the sought-after Athanasia Centre, this retail space is ideally positioned within a vibrant commercial hub. The centre enjoys high visibility and regular foot traffic, making it perfect for businesses seeking strong exposure. Situated in a growing area with a mix of retail, office, and residential developments, tenants can benefit from a ready-made customer base and proximity to key amenities and transport links. Whether you're an established brand or a growing business, this is an exceptional opportunity to secure space in a dynamic and convenient location.