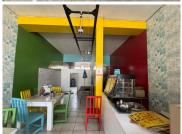

## 70 m<sup>2</sup>

This 70m² retail shop offers an excellent opportunity for businesses looking to establish themselves in a well-positioned and accessible location. The space features a prominent retail shopfront, welcoming natural light, and tiled flooring. Standard lighting throughout the unit ensures functionality, while a convenient kitchen area provides essential back-of-house facilities. The property also benefits from ample parking, ensuring easy access for both customers and staff.

Rental: R14,500.00 per month excluding VAT and utilities.

Located in the sought-after Athanasia Centre, this retail space is ideally positioned within a vibrant commercial hub. The centre enjoys high visibility and regular foot traffic, making it perfect for businesses seeking strong exposure. Situated in a growing area with a mix of retail, office, and residential developments, tenants can benefit from a ready-made customer base and proximity to key amenities and transport links. Whether you're an established brand or a growing business, this is an exceptional opportunity to secure space in a dynamic and convenient location.