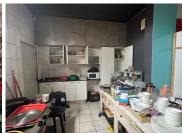

## 70 m<sup>2</sup>

This 70m² retail shop offers an excellent opportunity for businesses looking to establish themselves in a well-positioned and accessible location. The space features a prominent retail shopfront, welcoming natural light, and tiled flooring. Standard lighting throughout the unit ensures functionality, while a convenient kitchen area provides essential back-of-house facilities. The property also benefits from ample parking, ensuring easy access for both customers and staff.