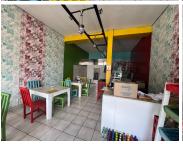

## 70 m<sup>2</sup>

This 70m² retail shop offers an excellent opportunity for businesses looking to establish themselves in a well-positioned and accessible location. The space features a prominent retail shopfront, welcoming natural light, and tiled flooring. Standard lighting throughout the unit ensures functionality, while a convenient kitchen area provides essential back-of-house facilities. The property also benefits from ample parking, ensuring easy access for both customers and staff.

Rental: R14,500.00 per month excluding VAT and utilities.

Located in the sought-after Athanasia Centre, this retail space is ideally positioned within a vibrant commercial hub. The centre enjoys high visibility and regular foot traffic, making it perfect for businesses seeking strong exposure. Situated in a growing area with a mix of retail, office, and residential developments, tenants can benefit from a ready-made customer base and proximity to key amenities and transport links. Whether you're an established brand or a growing business, this is an exceptional opportunity to secure space in a dynamic and convenient location.