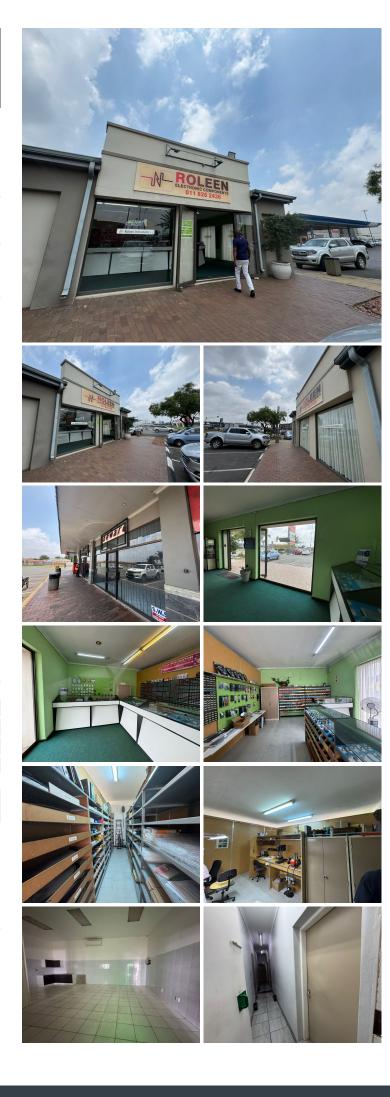

## 🔏 93 m²

Situated at the prime intersection of North Rand and Rondebult Road, this 93.8m<sup>2</sup> retail space offers excellent visibility and foot traffic. Towers Shopping Center is a well-established commercial hub, making it an ideal location for businesses looking to attract customers. Rental excludes VAT and utilities. Secure your spot in this bustling center today!

#### Gross Monthly Rental Lease Period Available From

R28,875 Ex Vat 12 months Immediately

| Floor Size m <sup>2</sup> | 93         | Security         | - |
|---------------------------|------------|------------------|---|
| Parking Bays              | -          | Air Conditioning | - |
| Title                     | -          | Generator        | - |
| Zoning                    | Commercial | Fibre            | - |