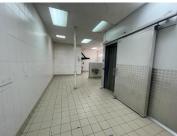

## 1375 m<sup>2</sup>

This prime retail space measuring 1375.87sqm is available to Let for immediate occupation. The unit is spacious and fully tiled with great lighting throughout. There are roller shutter doors at the back of the unit. There is ample parking at the premises.