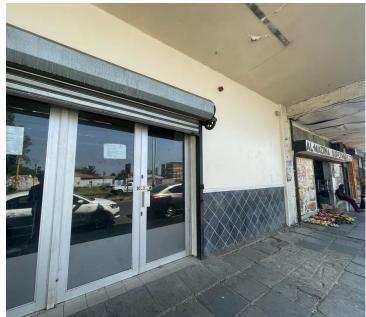

## 1375 m<sup>2</sup>

This prime retail space measuring 1375.87sqm is available to Let for immediate occupation. The unit is spacious and fully tiled with great lighting throughout. There are roller shutter doors at the back of the unit. There is ample parking at the premises.

Rent: R40 000.00 Electricity: R11 000.00 Rates: R3 600.00 Water: R3 500.00 Sewerage: R1 800.00 Refuse: R1 500.00

Above are monthly and exclude Vat.

The property is close to all main arterial routes, shops and other amenities in the area.