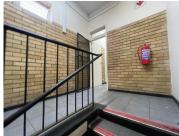

## 1375 m<sup>2</sup>

This prime retail space measuring 1375.87sqm is available to Let for immediate occupation. The unit is spacious and fully tiled with great lighting throughout. There are roller shutter doors at the back of the unit. There is ample parking at the premises.