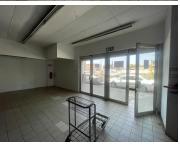

## 1375 m<sup>2</sup>

This prime retail space measuring 1375.87sqm is available to Let for immediate occupation. The unit is spacious and fully tiled with great lighting throughout. There are roller shutter doors at the back of the unit. There is ample parking at the premises.