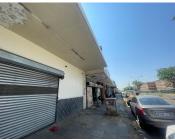

## 1375 m<sup>2</sup>

This prime retail space measuring 1375.87sqm is available to Let for immediate occupation. The unit is spacious and fully tiled with great lighting throughout. There are roller shutter doors at the back of the unit. There is ample parking at the premises.