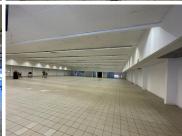

## 1375 m<sup>2</sup>

This prime retail space measuring 1375.87sqm is available to Let for immediate occupation. The unit is spacious and fully tiled with great lighting throughout. There are roller shutter doors at the back of the unit. There is ample parking at the premises.