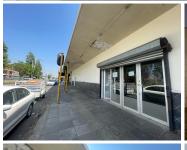

## 1375 m<sup>2</sup>

This prime retail space measuring 1375.87sqm is available to Let for immediate occupation. The unit is spacious and fully tiled with great lighting throughout. There are roller shutter doors at the back of the unit. There is ample parking at the premises.

Rent: R40 000.00 Electricity: R11 000.00 Rates: R3 600.00 Water: R3 500.00 Sewerage: R1 800.00 Refuse: R1 500.00

Above are monthly and exclude Vat.

The property is close to all main arterial routes, shops and other amenities in the area.