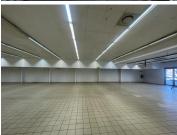

## 1375 m<sup>2</sup>

This prime retail space measuring 1375.87sqm is available to Let for immediate occupation. The unit is spacious and fully tiled with great lighting throughout. There are roller shutter doors at the back of the unit. There is ample parking at the premises.