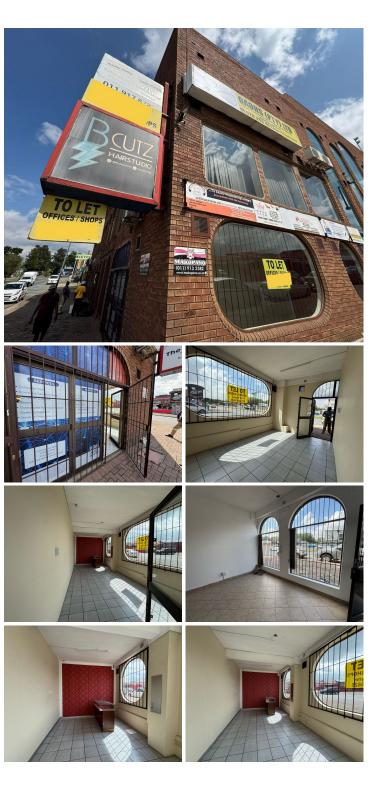

## 6,000 pm

Prime Retail Space for Lease at 130 Leeuwpoort Road, Boksburg Central

Situated in the heart of Boksburg Central, this versatile 30m<sup>2</sup> retail space at 130 Leeuwpoort Road offers an excellent opportunity for businesses looking to establish themselves in a vibrant and convenient location. Shop 2 is well-maintained, featuring tiled floors, standard lighting, and ample natural light, creating a welcoming environment for both staff and customers. Additionally, there is an alarm system and CCTV surveillance.

The rental price of R6,000 per month excludes VAT. Includes water and lights, with electricity covered up to 300kw, ensuring predictable monthly costs for tenants. This compact and practical space is ideal for a variety of retail or service-based businesses.

Boksburg Central is a bustling commercial hub known for its accessibility and strong foot traffic, making it an ideal location for businesses looking to attract a diverse customer base. The area offers easy access to main roads, public transport, and nearby amenities, including shopping centres, banks, and restaurants, providing convenience for both customers and employees. With its central location and supportive infrastructure, this property...