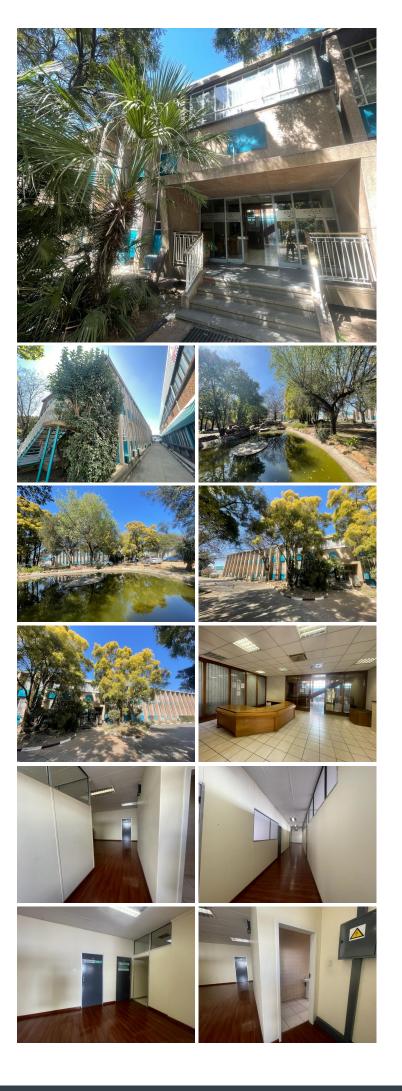

## 🐔 71 m²

This is a 71sqm fully fitted unit available for immediate rental within a well run industrial business park. Unit has a reception area with a mix or multi functional partitioned space, standard office lighting and air conditioning. Unit has its own staff ablution and a kitchenette area.

There is security on site and a place to put your company signage at the entrance to the park.

Easy access to all major delivery routes including highways close by.

#### Gross Monthly Rental Lease Period Available From

R4,970 Ex Vat Negotiable Immediately

| Floor Size m <sup>2</sup> | 71         | Security         | Yes |
|---------------------------|------------|------------------|-----|
| Parking Bays              | -          | Air Conditioning | Yes |
| Title                     | -          | Generator        | -   |
| Zoning                    | Commercial | Fibre            | -   |