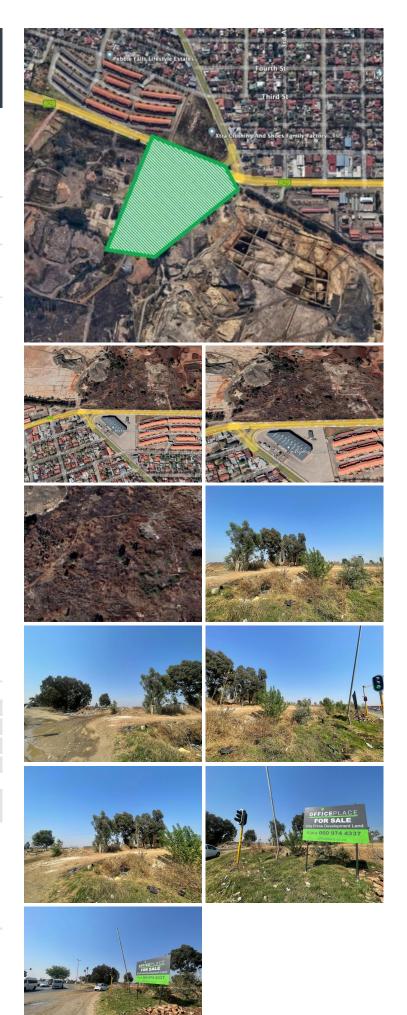

## 250,000 pm

Corner of Cason and Rietfontein Road | Vacant Land to Let in Boksburg

Vacant patch of land measuring 50000sqm is available to Let. The property is located in Boksburg North on the corner of Cason and Rietfontein Road. It has power and water ready for connection. It is close to the highway and shops in the area. Perfect property for a truck yard!