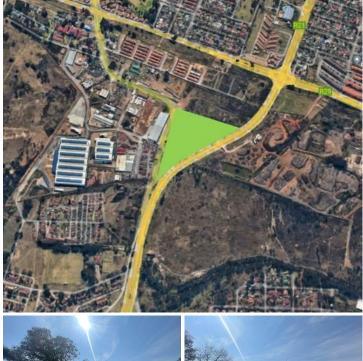

## 100,000 pm

Cnr Pretoria Road and Comet Road | Vacant Land to Let in Boksburg

Vacant patch of land measuring 42000sqm is available to Let at R100,000.00 per month. Rent to buy. The property is located on the corner of Pretoria Road and Comet Road in Boksburg. The land would be ideal to flatten and make use of as a truck stand. The land is on a major route and is a perfect development opportunity!