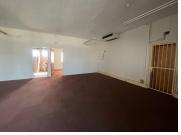

## 29,250 pm

Cason and Main Reef Road | Prime Office Space to Let in Boksburg

450 m<sup>2</sup>

Located at 278 B Cason Road, Boksburg, this newly renovated office space offers a modern, professional environment spanning 450m², available for R29 250.00 per month. The property features a flexible layout suitable for various business needs. Situated on Cason/Main Reef Road, the office enjoys excellent visibility and easy access, making it convenient for both clients and employees.