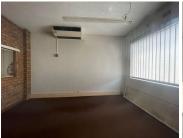

## 29,250 pm

Cason and Main Reef Road | Prime Office Space to Let in Boksburg

450 m<sup>2</sup>

Located at 278 B Cason Road, Boksburg, this newly renovated office space offers a modern, professional environment spanning 450m², available for R29 250.00 per month. The property features a flexible layout suitable for various business needs. Situated on Cason/Main Reef Road, the office enjoys excellent visibility and easy access, making it convenient for both clients and employees.