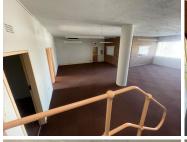

## 29,250 pm

Cason and Main Reef Road | Prime Office Space to Let in Boksburg

450 m<sup>2</sup>

Located at 278 B Cason Road, Boksburg, this newly renovated office space offers a modern, professional environment spanning 450m², available for R29 250.00 per month. The property features a flexible layout suitable for various business needs. Situated on Cason/Main Reef Road, the office enjoys excellent visibility and easy access, making it convenient for both clients and employees.