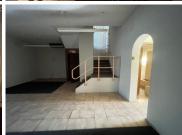

## 29,250 pm

Cason and Main Reef Road | Prime Office Space to Let in Boksburg

450 m<sup>2</sup>

Located at 278 B Cason Road, Boksburg, this newly renovated office space offers a modern, professional environment spanning 450m², available for R29 250.00 per month. The property features a flexible layout suitable for various business needs. Situated on Cason/Main Reef Road, the office enjoys excellent visibility and easy access, making it convenient for both clients and employees.