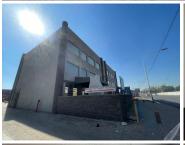

## 29,250 pm

Cason and Main Reef Road | Prime Office Space to Let in Boksburg

450 m<sup>2</sup>

Located at 278 B Cason Road, Boksburg, this newly renovated office space offers a modern, professional environment spanning 450m², available for R29 250.00 per month. The property features a flexible layout suitable for various business needs. Situated on Cason/Main Reef Road, the office enjoys excellent visibility and easy access, making it convenient for both clients and employees.