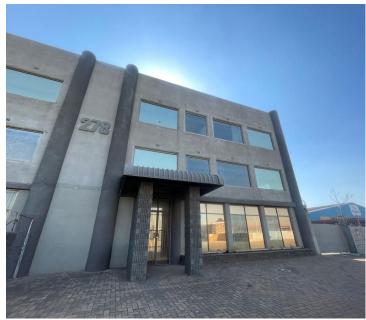

## 29,250 pm

Cason and Main Reef Road | Prime Office Space to Let in Boksburg

450 m<sup>2</sup>

Located at 278 B Cason Road, Boksburg, this newly renovated office space offers a modern, professional environment spanning 450m², available for R29 250.00 per month. The property features a flexible layout suitable for various business needs. Situated on Cason/Main Reef Road, the office enjoys excellent visibility and easy access, making it convenient for both clients and employees.