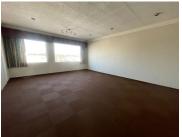

## 29,250 pm

Cason and Main Reef Road | Prime Office Space to Let in Boksburg

450 m<sup>2</sup>

Located at 278 B Cason Road, Boksburg, this newly renovated office space offers a modern, professional environment spanning 450m², available for R29 250.00 per month. The property features a flexible layout suitable for various business needs. Situated on Cason/Main Reef Road, the office enjoys excellent visibility and easy access, making it convenient for both clients and employees.

Gross Monthly Rental R29,250 Ex Vat Lease Period 12 months Available From Immediately

| Floor Size m <sup>2</sup> | 450        | Security         | Yes |
|---------------------------|------------|------------------|-----|
| Parking Bays              | -          | Air Conditioning | Yes |
| Title                     | -          | Generator        | -   |
| Zoning                    | Commercial | Fibre            | -   |