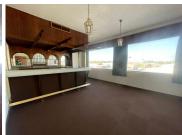

## 29,250 pm

Cason and Main Reef Road | Prime Office Space to Let in Boksburg

450 m<sup>2</sup>

Located at 278 B Cason Road, Boksburg, this newly renovated office space offers a modern, professional environment spanning 450m², available for R29 250.00 per month. The property features a flexible layout suitable for various business needs. Situated on Cason/Main Reef Road, the office enjoys excellent visibility and easy access, making it convenient for both clients and employees.

Gross Monthly Rental R29,250 Ex Vat Lease Period 12 months Available From Immediately

| Floor Size m <sup>2</sup> | 450        | Security         | Yes |
|---------------------------|------------|------------------|-----|
| Parking Bays              | -          | Air Conditioning | Yes |
| Title                     | -          | Generator        | -   |
| Zoning                    | Commercial | Fibre            | -   |