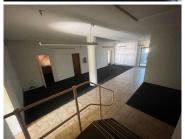

## 29,250 pm

Cason and Main Reef Road | Prime Office Space to Let in Boksburg

450 m<sup>2</sup>

Located at 278 B Cason Road, Boksburg, this newly renovated office space offers a modern, professional environment spanning 450m², available for R29 250.00 per month. The property features a flexible layout suitable for various business needs. Situated on Cason/Main Reef Road, the office enjoys excellent visibility and easy access, making it convenient for both clients and employees.