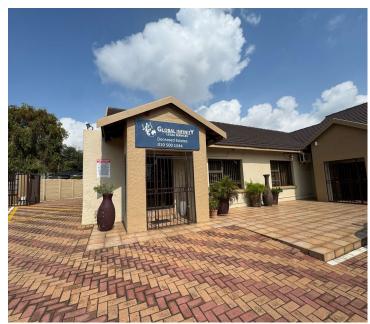

## 11,500 pm

Prime Commercial Space to Let at 243 Rondebult Road, Boksburg

100 m<sup>2</sup>

This beautifully maintained 100m² office or salon space is available for rent in a prime location on Rondebult Road, a bustling main route offering high visibility and excellent foot traffic. The space is neat, well-lit, and versatile, making it ideal for businesses seeking a professional yet inviting environment. It features a dedicated bathroom, kitchen, and spacious office area, ensuring convenience for both staff and clients.

A standout feature of this property is its fantastic exposure, with the landlord allowing signage onto Rondebult Road, maximizing business visibility.

Situated in Farrar Park, Boksburg, this area is well-connected and thriving, with easy access to major transport routes and a strong commercial presence. The surrounding neighbourhood offers a mix of residential and business activity, creating a steady flow of potential customers. With shopping centres, schools, and other essential amenities nearby, this location ensures convenience for both business owners and their clients.