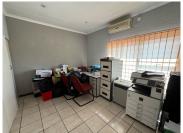

## 11,500 pm

Prime Commercial Space to Let at 243 Rondebult Road, Boksburg

100 m<sup>2</sup>

This beautifully maintained 100m² office or salon space is available for rent in a prime location on Rondebult Road, a bustling main route offering high visibility and excellent foot traffic. The space is neat, well-lit, and versatile, making it ideal for businesses seeking a professional yet inviting environment. It features a dedicated bathroom, kitchen, and spacious office area, ensuring convenience for both staff and clients.

A standout feature of this property is its fantastic exposure, with the landlord allowing signage onto Rondebult Road, maximizing business visibility.

Situated in Farrar Park, Boksburg, this area is well-connected and thriving, with easy access to major transport routes and a strong commercial presence. The surrounding neighbourhood offers a mix of residential and business activity, creating a steady flow of potential customers. With shopping centres, schools, and other essential amenities nearby, this location ensures convenience for both business owners and their clients.