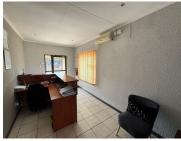

## 11,500 pm

Prime Commercial Space to Let at 243 Rondebult Road, Boksburg

100 m<sup>2</sup>

This beautifully maintained 100m² office or salon space is available for rent in a prime location on Rondebult Road, a bustling main route offering high visibility and excellent foot traffic. The space is neat, well-lit, and versatile, making it ideal for businesses seeking a professional yet inviting environment. It features a dedicated bathroom, kitchen, and spacious office area, ensuring convenience for both staff and clients.