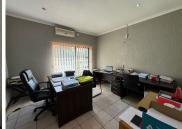

## 11,500 pm

Prime Commercial Space to Let at 243 Rondebult Road, Boksburg

100 m<sup>2</sup>

This beautifully maintained 100m² office or salon space is available for rent in a prime location on Rondebult Road, a bustling main route offering high visibility and excellent foot traffic. The space is neat, well-lit, and versatile, making it ideal for businesses seeking a professional yet inviting environment. It features a dedicated bathroom, kitchen, and spacious office area, ensuring convenience for both staff and clients.