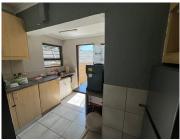

## 14,000 pm

247 Rondebult Road | Prime Office/Salon Space to Let in Boksburg

130 m<sup>2</sup>

Discover this immaculate 130m² office or salon space, strategically positioned on the bustling Rondebult Road in Boksburg. Ideal for businesses seeking high visibility, this versatile property offers a modern and neat interior, complete with a bathroom, kitchen, and dedicated office space. The property's layout is flexible, making it perfect for a wide range of professional services or retail operations.