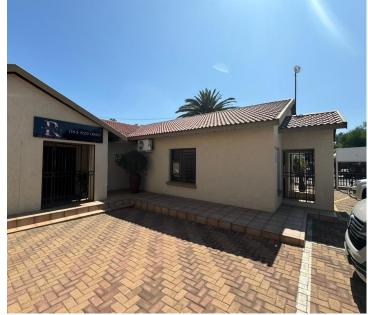

## 14,000 pm

247 Rondebult Road | Prime Office/Salon Space to Let in Boksburg

130 m<sup>2</sup>

Discover this immaculate 130m² office or salon space, strategically positioned on the bustling Rondebult Road in Boksburg. Ideal for businesses seeking high visibility, this versatile property offers a modern and neat interior, complete with a bathroom, kitchen, and dedicated office space. The property's layout is flexible, making it perfect for a wide range of professional services or retail operations.

One of the stand-out features is the prime roadside location, with the landlord willing to allow prominent signage along Rondebult Road, ensuring excellent exposure to daily passing traffic. At R14 000.00 per month excluding VAT and utilities, this is a fantastic opportunity to secure a highly visible spot for your business.

Situated in Boksburg, this property benefits from being in a vibrant and accessible area. The surrounding neighbourhood is well-known for its mix of commercial, retail, and residential spaces, providing a steady flow of potential customers. Close to major transport routes, including easy access to highways, the location ensures convenience for both clients and staff. The area's growing development and...