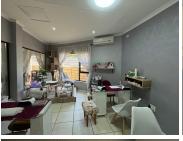

## 14,000 pm

247 Rondebult Road | Prime Office/Salon Space to Let in Boksburg

130 m<sup>2</sup>

Discover this immaculate 130m² office or salon space, strategically positioned on the bustling Rondebult Road in Boksburg. Ideal for businesses seeking high visibility, this versatile property offers a modern and neat interior, complete with a bathroom, kitchen, and dedicated office space. The property's layout is flexible, making it perfect for a wide range of professional services or retail operations.