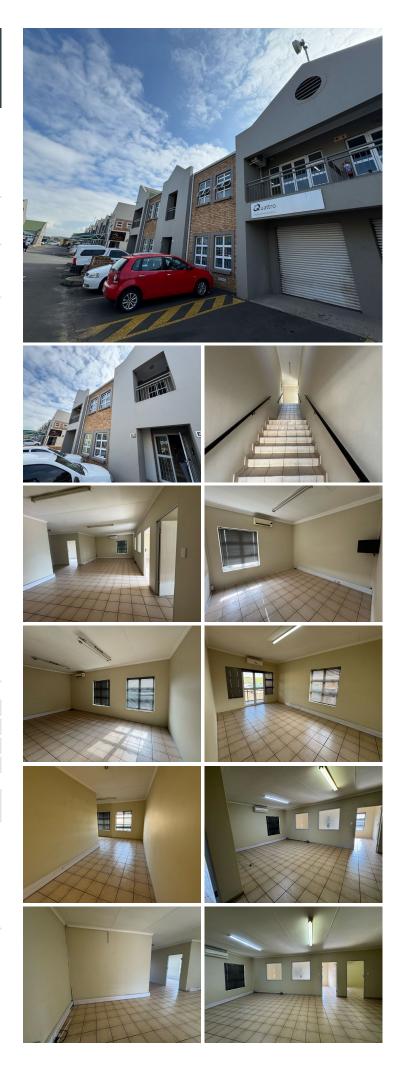

## 160 m<sup>2</sup>

Situated in the well-maintained Prosper Business Park, this spacious 160m<sup>2</sup> upstairs office unit is now available for rent. Offering a professional and functional workspace, this unit is ideal for businesses looking for a secure and accessible location.

With a rental price of R11,000 excluding VAT and utilities, this office provides great value in a thriving business hub. The unit is available immediately, making it a perfect choice for companies seeking a quick and seamless move-in.

#### **Gross Monthly Rental** Lease Period Available From

R11,000 Ex Vat 12 months Immediately

| Floor Size m <sup>2</sup> | 160        | Security         | Yes |
|---------------------------|------------|------------------|-----|
| Parking Bays              | -          | Air Conditioning | Yes |
| Title                     | -          | Generator        | -   |
| Zoning                    | Commercial | Fibre            | -   |