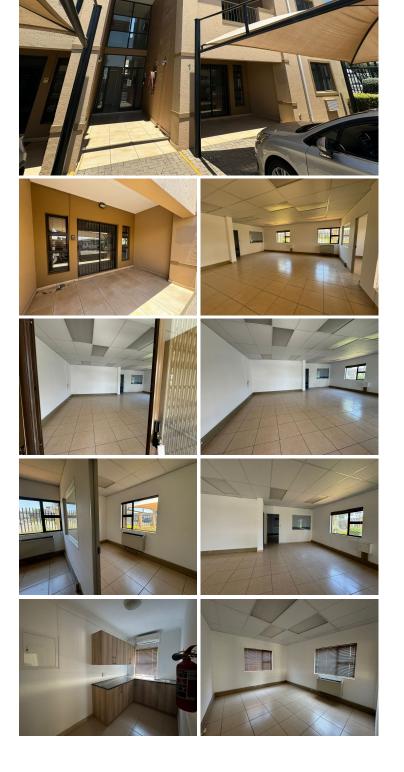

## 😭 115 m²

This beautiful neat office space measuring 115sqm is available to Let immediately. There is a lovely reception area, spacious offices and the kitchenette and bathrooms are tiled. The windows allow for excellent natural lighting throughout the unit. The building is in a prime position and is located in a highly secure office park with added safety measures such as bars, alarms and 24-hour security. Water and lights are metered per office. This includes three parking bays and any additional parking will be charged at R300.00.

#### Gross Monthly Rental Lease Period Available From

R11,500 Ex Vat Negotiable Immediately

| Floor Size m <sup>2</sup> | 115        | Security         | Yes |
|---------------------------|------------|------------------|-----|
| Parking Bays              | -          | Air Conditioning | Yes |
| Title                     | -          | Generator        | -   |
| Zoning                    | Commercial | Fibre            | -   |