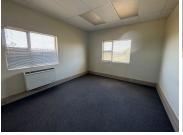

## 11,850 pm

Prime Office Space to Let at Benvista Office Park, Edgar Road, Boksburg

115 m<sup>2</sup>

Discover a professional office space in the sought-after Benvista Office Park, Jansenpark, Boksburg. This 115m² unit offers a well-designed layout, featuring spacious, neat offices with ample natural light, air conditioning, and standard lighting to create a comfortable and productive work environment.

The unit includes a dedicated reception area, private offices, a kitchenette, and separate male and female restrooms. Utilities are metered per office, ensuring cost-effective management. The office park provides 24/7 security, giving tenants peace of mind, while parking bays are available at R350 per bay per month. Rental excludes VAT and utilities.