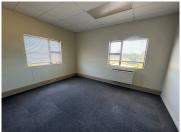

## 11,850 pm

Prime Office Space to Let at Benvista Office Park, Edgar Road, Boksburg

115 m<sup>2</sup>

Discover a professional office space in the sought-after Benvista Office Park, Jansenpark, Boksburg. This 115m² unit offers a well-designed layout, featuring spacious, neat offices with ample natural light, air conditioning, and standard lighting to create a comfortable and productive work environment.

The unit includes a dedicated reception area, private offices, a kitchenette, and separate male and female restrooms. Utilities are metered per office, ensuring cost-effective management. The office park provides 24/7 security, giving tenants peace of mind, while parking bays are available at R350 per bay per month. Rental excludes VAT and utilities.