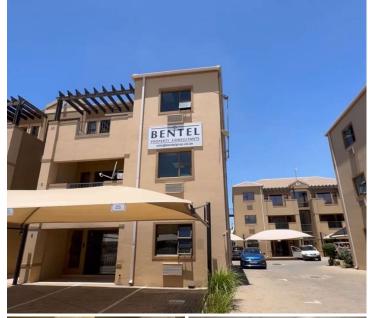

## 11,850 pm

Prime Office Space to Let at Benvista Office Park, Edgar Road, Boksburg

115 m<sup>2</sup>

Discover a professional office space in the sought-after Benvista Office Park, Jansenpark, Boksburg. This 115m² unit offers a well-designed layout, featuring spacious, neat offices with ample natural light, air conditioning, and standard lighting to create a comfortable and productive work environment.

Benvista Office Park is ideally situated in Jansenpark, a well-established commercial node in Boksburg. This location offers easy access to major roads such as the N12 and R21 highways, connecting you to key business districts, OR Tambo International Airport, and surrounding areas. The office park is close to East Rand Mall, various restaurants, banking facilities, and essential business services, making it a convenient choice for companies looking for a well-connected and professional...