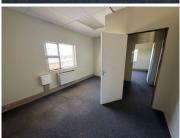

## 11,850 pm

Prime Office Space to Let at Benvista Office Park, Edgar Road, Boksburg

115 m<sup>2</sup>

Discover a professional office space in the sought-after Benvista Office Park, Jansenpark, Boksburg. This 115m² unit offers a well-designed layout, featuring spacious, neat offices with ample natural light, air conditioning, and standard lighting to create a comfortable and productive work environment.

The unit includes a dedicated reception area, private offices, a kitchenette, and separate male and female restrooms. Utilities are metered per office, ensuring cost-effective management. The office park provides 24/7 security, giving tenants peace of mind, while parking bays are available at R350 per bay per month. Rental excludes VAT and utilities.