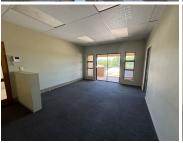

## 11,850 pm

Prime Office Space to Let at Benvista Office Park, Edgar Road, Boksburg

115 m<sup>2</sup>

Discover a professional office space in the sought-after Benvista Office Park, Jansenpark, Boksburg. This 115m² unit offers a well-designed layout, featuring spacious, neat offices with ample natural light, air conditioning, and standard lighting to create a comfortable and productive work environment.

The unit includes a dedicated reception area, private offices, a kitchenette, and separate male and female restrooms. Utilities are metered per office, ensuring cost-effective management. The office park provides 24/7 security, giving tenants peace of mind, while parking bays are available at R350 per bay per month. Rental excludes VAT and utilities.