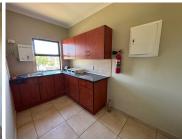

The unit includes a dedicated reception area, private offices, a kitchenette, and separate male and female restrooms. Utilities are metered per office, ensuring cost-effective management. The office park provides 24/7 security, giving tenants peace of mind, while parking bays are available at R350 per bay per month. Rental excludes VAT and utilities.