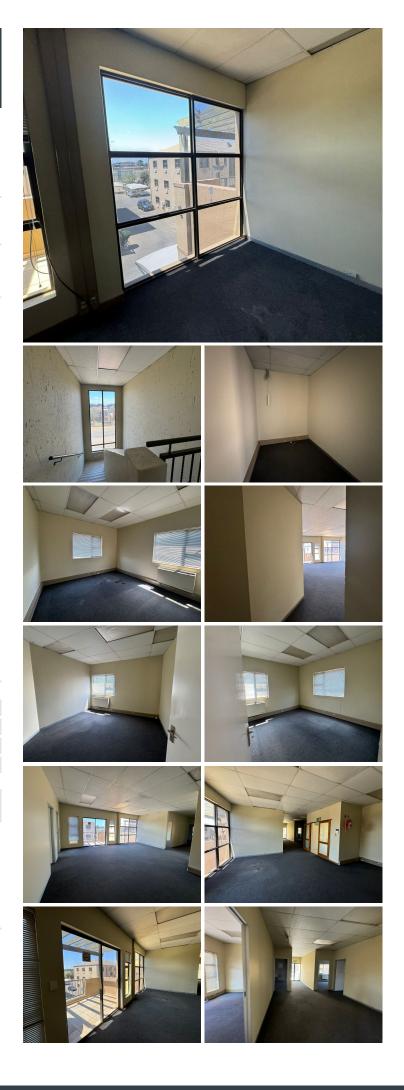

## 🔏 230 m²

This premium office space, located in the highly sought-after Benvista Office Park in Jansen Park, Boksburg, is available for immediate rental. Spanning 230sqm, the unit boasts a welcoming reception area, spacious and well-lit offices, with neat flooring, and a modern kitchenette and bathrooms. Large windows throughout the unit allow for ample natural light, creating a bright and productive working environment. The office is housed within a secure complex equipped with advanced security features such as bars, alarms, and 24-hour surveillance, ensuring peace of mind. Water and electricity are metered individually, allowing tenants to manage their usage effectively. Three parking bays are included, with additional parking available R300 per bay.