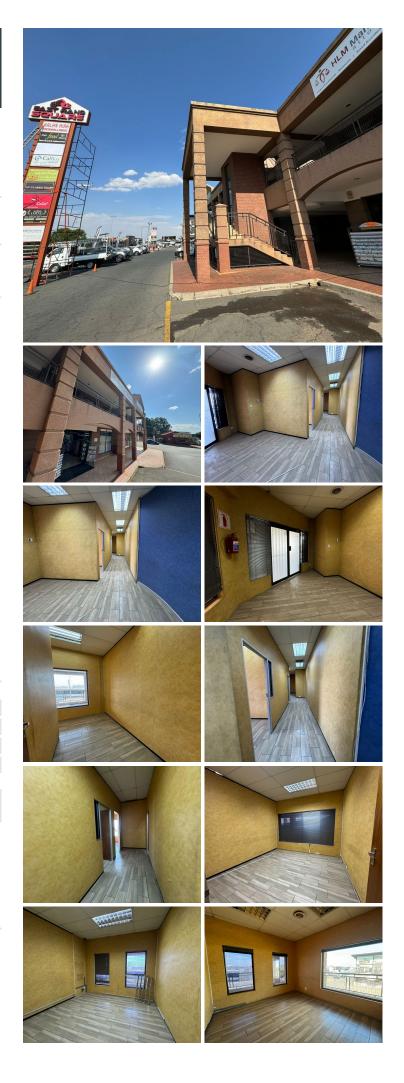

## 🐔 91 m²

Discover an exceptional office space at East Rand Square, located at 183 Bentel Avenue, Jansen Park, Boksburg. Offering 91m<sup>2</sup> of versatile workspace at R115 per square meter excluding VAT and utilities, this first-floor office suite is ideal for businesses seeking a professional environment in a prime location. The space features a welcoming reception area, a spacious main office, and meeting rooms that cater to a variety of business needs. Enjoy access to a semi-private balcony, providing a refreshing space to step out and recharge during the workday.

This secure building offers basement parking for tenants, ensuring convenience and peace of mind. Located directly across from East Rand Mall, this office space benefits from proximity to a major retail hub and easy access to the highway. The area boasts excellent transport links and a thriving commercial environment, making it a strategic location for businesses looking to attract clients and grow their presence.