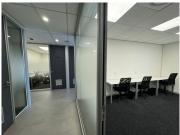

## 9,000 pm

Flexible Micro Office Space to Let in Eastlands Office Park, Boksburg

9 m<sup>2</sup>

A flexible micro office ideal for three people is available to let at Eastlands Office Park, located at 1 Bentel Avenue, Boksburg. Offered at, R9,000 per month excluding VAT. With a manageable two-month deposit requirement, this office is both affordable and functional.

The office comes equipped with air conditioning, carpeted flooring and ample plug points, ensuring a comfortable and efficient workspace. As part of the package, tenants enjoy access to shared amenities, including a fully equipped business lounge, meeting rooms, a printer station, and daily cleaning services. The property also boasts 24/7 security, ensuring peace of mind while you focus on your work.