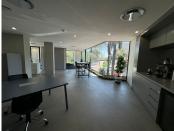

The office comes equipped with air conditioning, carpeted flooring and ample plug points, ensuring a comfortable and efficient workspace. As part of the package, tenants enjoy access to shared amenities, including a fully equipped business lounge, meeting rooms, a printer station, and daily cleaning services. The property also boasts 24/7 security, ensuring peace of mind while you focus on your work.