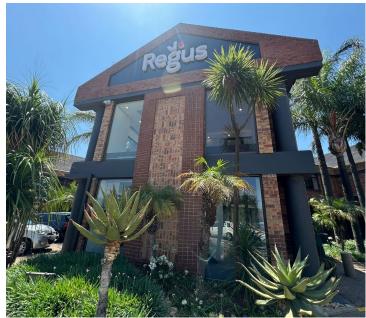

## 9,000 pm

Flexible Micro Office Space to Let in Eastlands Office Park, Boksburg

9 m<sup>2</sup>

A flexible micro office ideal for three people is available to let at Eastlands Office Park, located at 1 Bentel Avenue, Boksburg. Offered at, R9,000 per month excluding VAT. With a manageable two-month deposit requirement, this office is both affordable and functional.

Located in the heart of Boksburg, Eastlands Office Park offers convenience and accessibility. The area is well-connected by major transport routes, making commutes hassle-free for clients and staff alike. Nearby amenities include shopping centres, restaurants, and essential services, providing everything you need within minutes. This prime location ensures that your business operates in a professional environment while enjoying the benefits of a thriving...