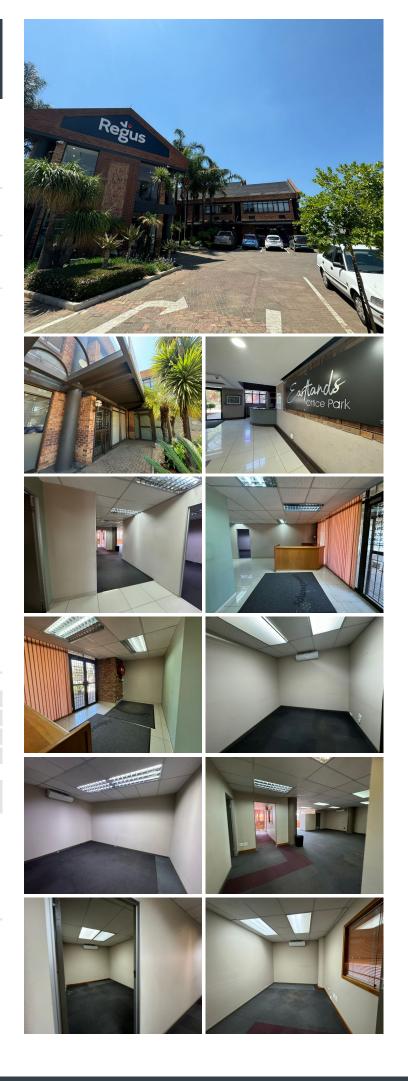

## 😭 190 m²

Discover an exceptional 190m<sup>2</sup> office space situated in the soughtafter Eastlands Office Park on Bentel Avenue, Jansen Park, Boksburg. Priced at R135 per square meter (excluding VAT and utilities), this property offers a well-designed and professional environment perfect for businesses seeking a strategic location.

Eastlands Office Park is nestled in the heart of Jansen Park, Boksburg—a bustling commercial hub with excellent access to major routes such as the N12 and R21 highways. This prime location ensures seamless connectivity to OR Tambo International Airport and nearby business districts, making it ideal for companies requiring...