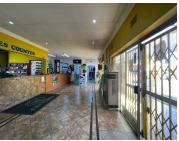

## 45,000 pm

Versatile Commercial Space for Rent- Rietfontein Road, Boksburg

250 m<sup>2</sup>

A 250m² space is now available for rent at 136 Rietfontein Road, offering a prime location for businesses seeking high visibility and easy accessibility. Priced at R45,000.00 per month, excluding VAT and utilities, this property is ideal for a variety of commercial uses. Don't miss out on securing this excellent rental opportunity in a sought-after area!

Gross Monthly Rental R45,000 Ex Vat Lease Period 12 months Available From Immediately

| Floor Size m <sup>2</sup> | 250        | Security         | - |
|---------------------------|------------|------------------|---|
| Parking Bays              | -          | Air Conditioning | - |
| Title                     | -          | Generator        | - |
| Zoning                    | Commercial | Fibre            | - |