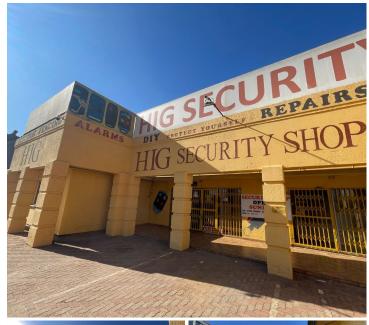

## 45,000 pm

Versatile Commercial Space for Rent- Rietfontein Road, Boksburg

250 m<sup>2</sup>

A 250m² space is now available for rent at 136 Rietfontein Road, offering a prime location for businesses seeking high visibility and easy accessibility. Priced at R45,000.00 per month, excluding VAT and utilities, this property is ideal for a variety of commercial uses. Don't miss out on securing this excellent rental opportunity in a sought-after area!

Gross Monthly Rental R45,000 Ex Vat Lease Period 12 months Available From Immediately

| Floor Size m <sup>2</sup> | 250        | Security         | - |
|---------------------------|------------|------------------|---|
| Parking Bays              | -          | Air Conditioning | - |
| Title                     | -          | Generator        | - |
| Zoning                    | Commercial | Fibre            | - |