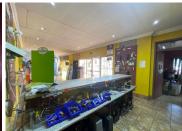

## 45,000 pm

Versatile Commercial Space for Rent- Rietfontein Road, Boksburg

250 m<sup>2</sup>

A 250m² space is now available for rent at 136 Rietfontein Road, offering a prime location for businesses seeking high visibility and easy accessibility. Priced at R45,000.00 per month, excluding VAT and utilities, this property is ideal for a variety of commercial uses. Don't miss out on securing this excellent rental opportunity in a sought-after area!