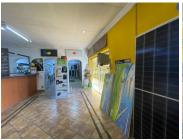

## 45,000 pm

Versatile Commercial Space for Rent- Rietfontein Road, Boksburg

250 m<sup>2</sup>

A 250m² space is now available for rent at 136 Rietfontein Road, offering a prime location for businesses seeking high visibility and easy accessibility. Priced at R45,000.00 per month, excluding VAT and utilities, this property is ideal for a variety of commercial uses. Don't miss out on securing this excellent rental opportunity in a sought-after area!

Gross Monthly Rental R45,000 Ex Vat Lease Period 12 months Available From Immediately

| Floor Size m <sup>2</sup> | 250        | Security         | - |
|---------------------------|------------|------------------|---|
| Parking Bays              | -          | Air Conditioning | - |
| Title                     | -          | Generator        | - |
| Zoning                    | Commercial | Fibre            | - |