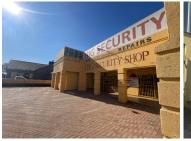

## 45,000 pm

Versatile Commercial Space for Rent- Rietfontein Road, Boksburg

250 m<sup>2</sup>

A 250m² space is now available for rent at 136 Rietfontein Road, offering a prime location for businesses seeking high visibility and easy accessibility. Priced at R45,000.00 per month, excluding VAT and utilities, this property is ideal for a variety of commercial uses. Don't miss out on securing this excellent rental opportunity in a sought-after area!

Gross Monthly Rental R45,000 Ex Vat Lease Period 12 months Available From Immediately

| Floor Size m <sup>2</sup> | 250        | Security         | - |
|---------------------------|------------|------------------|---|
| Parking Bays              | -          | Air Conditioning | - |
| Title                     | -          | Generator        | - |
| Zoning                    | Commercial | Fibre            | - |