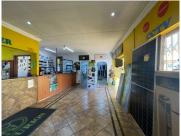

## 45,000 pm

Versatile Commercial Space for Rent- Rietfontein Road, Boksburg

250 m<sup>2</sup>

A 250m² space is now available for rent at 136 Rietfontein Road, offering a prime location for businesses seeking high visibility and easy accessibility. Priced at R45,000.00 per month, excluding VAT and utilities, this property is ideal for a variety of commercial uses. Don't miss out on securing this excellent rental opportunity in a sought-after area!

Gross Monthly Rental R45,000 Ex Vat Lease Period 12 months Available From Immediately

| Floor Size m <sup>2</sup> | 250        | Security         | - |
|---------------------------|------------|------------------|---|
| Parking Bays              | -          | Air Conditioning | - |
| Title                     | -          | Generator        | - |
| Zoning                    | Commercial | Fibre            | - |