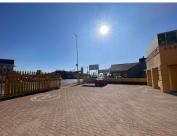

## 45,000 pm

Versatile Commercial Space for Rent- Rietfontein Road, Boksburg

250 m<sup>2</sup>

A 250m² space is now available for rent at 136 Rietfontein Road, offering a prime location for businesses seeking high visibility and easy accessibility. Priced at R45,000.00 per month, excluding VAT and utilities, this property is ideal for a variety of commercial uses. Don't miss out on securing this excellent rental opportunity in a sought-after area!

Gross Monthly Rental R45,000 Ex Vat Lease Period 12 months Available From Immediately

| Floor Size m <sup>2</sup> | 250        | Security         | - |
|---------------------------|------------|------------------|---|
| Parking Bays              | -          | Air Conditioning | - |
| Title                     | -          | Generator        | - |
| Zoning                    | Commercial | Fibre            | - |