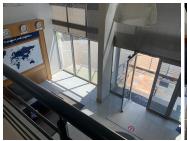

## 146,400 pm

Primly located commercial office available for rental in Boksburg

1220 m<sup>2</sup>

The multi-level building features a beautiful, welcoming reception atrium, various open plan and executive offices, with coffee stations and a large canteen for staff. There are neat bathrooms available in the building. Ample staff and visitor parking is available.