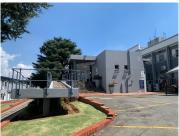

## 146,400 pm

Primly located commercial office available for rental in Boksburg

1220 m<sup>2</sup>

The multi-level building features a beautiful, welcoming reception atrium, various open plan and executive offices, with coffee stations and a large canteen for staff. There are neat bathrooms available in the building. Ample staff and visitor parking is available.

This is an extremely neat commercial office building available for lease in the Jet Park area. The property is ideally situated in close proximity to the R21 and N12 highways and enjoys great highway exposure, allowing for ample signage opportunity. There are great retail amenities such as East Rand Mall located nearby.