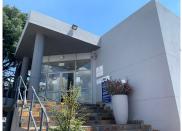

## 146,400 pm

Primly located commercial office available for rental in Boksburg

1220 m<sup>2</sup>

The multi-level building features a beautiful, welcoming reception atrium, various open plan and executive offices, with coffee stations and a large canteen for staff. There are neat bathrooms available in the building. Ample staff and visitor parking is available.