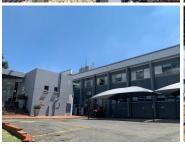

## 146,400 pm

Primly located commercial office available for rental in Boksburg

1220 m<sup>2</sup>

The multi-level building features a beautiful, welcoming reception atrium, various open plan and executive offices, with coffee stations and a large canteen for staff. There are neat bathrooms available in the building. Ample staff and visitor parking is available.