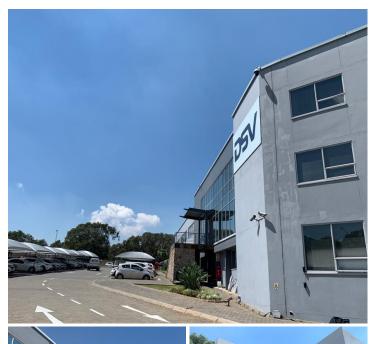

## 146,400 pm

Primly located commercial office available for rental in Boksburg

1220 m<sup>2</sup>

The multi-level building features a beautiful, welcoming reception atrium, various open plan and executive offices, with coffee stations and a large canteen for staff. There are neat bathrooms available in the building. Ample staff and visitor parking is available.

This is an extremely neat commercial office building available for lease in the Jet Park area. The property is ideally situated in close proximity to the R21 and N12 highways and enjoys great highway exposure, allowing for ample signage opportunity. There are great retail amenities such as East Rand Mall located nearby.