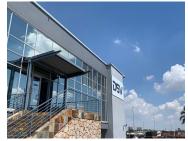

## 146,400 pm

Primly located commercial office available for rental in Boksburg

1220 m<sup>2</sup>

The multi-level building features a beautiful, welcoming reception atrium, various open plan and executive offices, with coffee stations and a large canteen for staff. There are neat bathrooms available in the building. Ample staff and visitor parking is available.

This is an extremely neat commercial office building available for lease in the Jet Park area. The property is ideally situated in close proximity to the R21 and N12 highways and enjoys great highway exposure, allowing for ample signage opportunity. There are great retail amenities such as East Rand Mall located nearby.