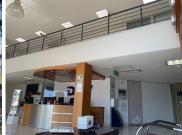

## 146,400 pm

Primly located commercial office available for rental in Boksburg

1220 m<sup>2</sup>

The multi-level building features a beautiful, welcoming reception atrium, various open plan and executive offices, with coffee stations and a large canteen for staff. There are neat bathrooms available in the building. Ample staff and visitor parking is available.