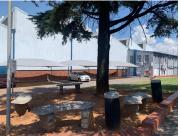

## 146,400 pm

Primly located commercial office available for rental in Boksburg

1220 m<sup>2</sup>

The multi-level building features a beautiful, welcoming reception atrium, various open plan and executive offices, with coffee stations and a large canteen for staff. There are neat bathrooms available in the building. Ample staff and visitor parking is available.