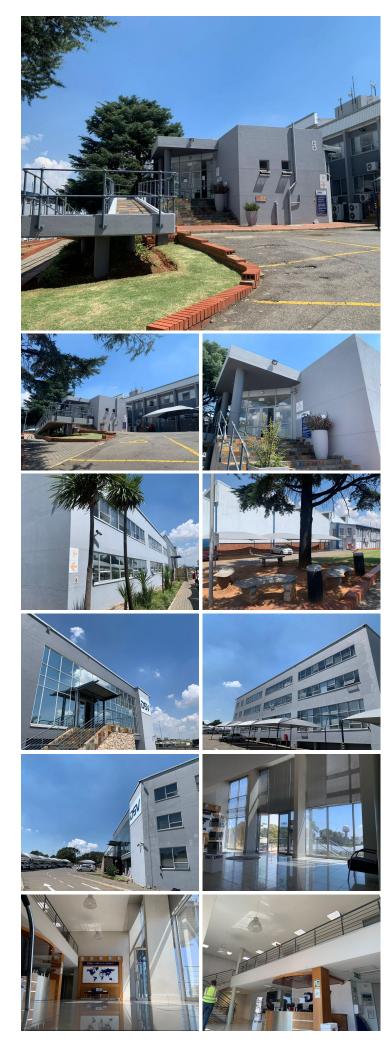

## 3661 m<sup>2</sup>

This is an extremely neat commercial office building available for lease in the Jet Park area. The property is ideally situated in close proximity to the R21 and N12 highways and enjoys great highway exposure, allowing for ample signage opportunity. There are great retail amenities such as East Rand Mall located nearby.

The multi-level building features a beautiful, welcoming reception atrium, various open plan and executive offices, with coffee stations and a large canteen for staff. There are neat bathrooms available in the building. Ample staff and visitor parking is available.