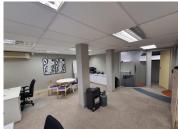

## 2000 m<sup>2</sup>

Beautiful fully furnished offices with AAA grade bathrooms and a common area is available to Let in Jet Park, Boksburg. The offices have a high fit out rate and are highly secured with added safety measures. The modern reception area and office space has excellent lighting throughout. The building is in close proximity to the highway, shops and restaurants.