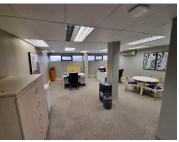

## 2000 m<sup>2</sup>

Beautiful fully furnished offices with AAA grade bathrooms and a common area is available to Let in Jet Park, Boksburg. The offices have a high fit out rate and are highly secured with added safety measures. The modern reception area and office space has excellent lighting throughout. The building is in close proximity to the highway, shops and restaurants.