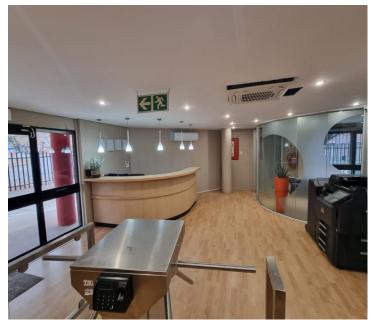

## 2000 m<sup>2</sup>

Beautiful fully furnished offices with AAA grade bathrooms and a common area is available to Let in Jet Park, Boksburg. The offices have a high fit out rate and are highly secured with added safety measures. The modern reception area and office space has excellent lighting throughout. The building is in close proximity to the highway, shops and restaurants.