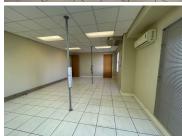

## 60 m<sup>2</sup>

Located at 33 Kelly Road, Jet Park, Boksburg, this 60m² office space is available at R55 per sqm excluding VAT and utilities. The office features tiled flooring, ample natural light, standard office lighting, air-conditioning, and ample parking.