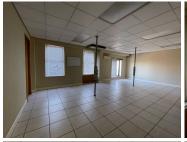

## 60 m<sup>2</sup>

Located at 33 Kelly Road, Jet Park, Boksburg, this 60m² office space is available at R55 per sqm excluding VAT and utilities. The office features tiled flooring, ample natural light, standard office lighting, air-conditioning, and ample parking.