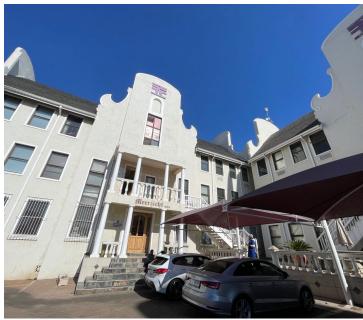

## 4,950 pm

33 Kelly Road | Prime Office Space to Let in Boksburg

## 60 m<sup>2</sup>

Located at 33 Kelly Road, Jet Park, Boksburg, this 60m² office space is available at R55 per sqm excluding VAT and utilities. The office features tiled flooring, ample natural light, standard office lighting, air-conditioning, and ample parking.

Jet Park, a prime business hub in Boksburg, offers excellent connectivity to major highways and OR Tambo International Airport. The area provides various amenities, including restaurants, cafés, and shopping centres, ensuring convenience for businesses and employees. Secure your spot in this vibrant locale and enjoy all the benefits it has to offer.