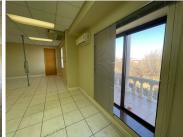

## 60 m<sup>2</sup>

Located at 33 Kelly Road, Jet Park, Boksburg, this 60m² office space is available at R55 per sqm excluding VAT and utilities. The office features tiled flooring, ample natural light, standard office lighting, air-conditioning, and ample parking.

Call to view.

Gross Monthly Rental R4,950 Ex Vat Lease Period 12 months Available From Immediately

| Floor Size m <sup>2</sup> | 60         | Security         | Yes |
|---------------------------|------------|------------------|-----|
| Parking Bays              | -          | Air Conditioning | Yes |
| Title                     | -          | Generator        | -   |
| Zoning                    | Commercial | Fibre            | -   |