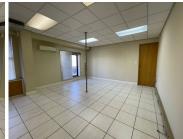

## 60 m<sup>2</sup>

Located at 33 Kelly Road, Jet Park, Boksburg, this 60m² office space is available at R55 per sqm excluding VAT and utilities. The office features tiled flooring, ample natural light, standard office lighting, air-conditioning, and ample parking.