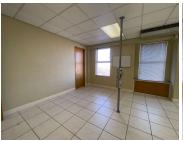

## 60 m<sup>2</sup>

Located at 33 Kelly Road, Jet Park, Boksburg, this 60m² office space is available at R55 per sqm excluding VAT and utilities. The office features tiled flooring, ample natural light, standard office lighting, air-conditioning, and ample parking.

Call to view.

Gross Monthly Rental R4,950 Ex Vat Lease Period 12 months Available From Immediately

| Floor Size m <sup>2</sup> | 60         | Security         | Yes |
|---------------------------|------------|------------------|-----|
| Parking Bays              | -          | Air Conditioning | Yes |
| Title                     | -          | Generator        | -   |
| Zoning                    | Commercial | Fibre            | -   |