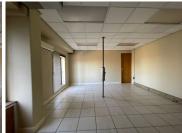

## 60 m<sup>2</sup>

Located at 33 Kelly Road, Jet Park, Boksburg, this 60m² office space is available at R55 per sqm excluding VAT and utilities. The office features tiled flooring, ample natural light, standard office lighting, air-conditioning, and ample parking.

Call to view.

Gross Monthly Rental R4,950 Ex Vat Lease Period 12 months Available From Immediately

| Floor Size m <sup>2</sup> | 60         | Security         | Yes |
|---------------------------|------------|------------------|-----|
| Parking Bays              | -          | Air Conditioning | Yes |
| Title                     | -          | Generator        | -   |
| Zoning                    | Commercial | Fibre            | -   |