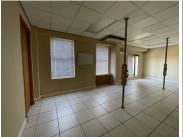

## 60 m<sup>2</sup>

Located at 33 Kelly Road, Jet Park, Boksburg, this 60m² office space is available at R55 per sqm excluding VAT and utilities. The office features tiled flooring, ample natural light, standard office lighting, air-conditioning, and ample parking.

Call to view.

Gross Monthly Rental R4,950 Ex Vat Lease Period 12 months Available From Immediately

| Floor Size m <sup>2</sup> | 60         | Security         | Yes |
|---------------------------|------------|------------------|-----|
| Parking Bays              | -          | Air Conditioning | Yes |
| Title                     | -          | Generator        | -   |
| Zoning                    | Commercial | Fibre            | -   |