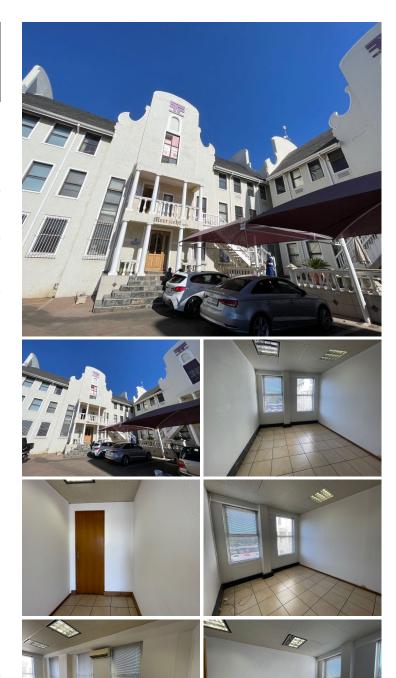

## 🐔 42 m²

Located at 33 Kelly Road, Jet Park, Boksburg, this 42m<sup>2</sup> office space is available at R55 per sqm excluding VAT and utilities. The office features tiled flooring, ample natural light, standard office lighting, air-conditioning, and ample parking.

Jet Park, a prime business hub in Boksburg, offers excellent connectivity to major highways and OR Tambo International Airport. The area provides various amenities, including restaurants, cafés, and shopping centres, ensuring convenience for businesses and employees. Secure your spot in this vibrant locale and enjoy all the benefits it has to offer.

#### Gross Monthly Rental Lease Period Available From

R2,310 Ex Vat 12 months Immediately

| Floor Size m <sup>2</sup> | 42         | Security         | Yes |
|---------------------------|------------|------------------|-----|
| Parking Bays              | -          | Air Conditioning | Yes |
| Title                     | -          | Generator        | -   |
| Zoning                    | Commercial | Fibre            | -   |