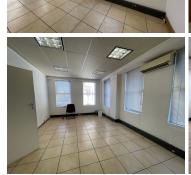

## 🐔 42 m²

Located at 33 Kelly Road, Jet Park, Boksburg, this 42m<sup>2</sup> office space is available at R55 per sqm excluding VAT and utilities. The office features tiled flooring, ample natural light, standard office lighting, air-conditioning, and ample parking.

#### Gross Monthly Rental Lease Period Available From

R2,310 Ex Vat 12 months Immediately

| Floor Size m <sup>2</sup> | 42         | Security         | Yes |
|---------------------------|------------|------------------|-----|
| Parking Bays              | -          | Air Conditioning | Yes |
| Title                     | -          | Generator        | -   |
| Zoning                    | Commercial | Fibre            | -   |