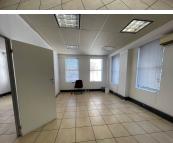

## 🐔 42 m²

Located at 33 Kelly Road, Jet Park, Boksburg, this 42m<sup>2</sup> office space is available at R55 per sqm excluding VAT and utilities. The office features tiled flooring, ample natural light, standard office lighting, air-conditioning, and ample parking.

#### Gross Monthly Rental Lease Period Available From

R2,310 Ex Vat 12 months Immediately

| Floor Size m <sup>2</sup> | 42         | Security         | Yes |
|---------------------------|------------|------------------|-----|
| Parking Bays              | -          | Air Conditioning | Yes |
| Title                     | -          | Generator        | -   |
| Zoning                    | Commercial | Fibre            | -   |