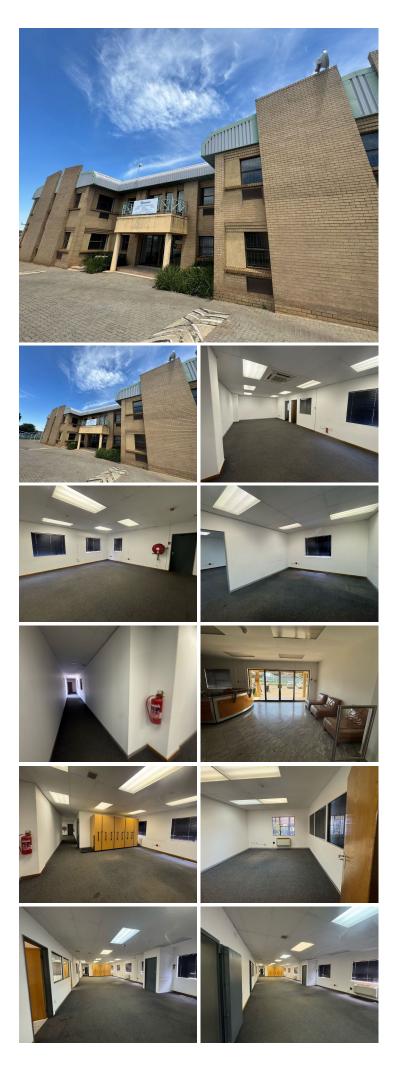

## 🐔 250 m²

Located at 20 Patrick Road, Jet Park, Boksburg, this 250m<sup>2</sup> space offers a fantastic opportunity for businesses looking for a wellpositioned commercial premises. With a competitive rental rate of R70 per sqm, this property provides excellent value in a highdemand area. Conveniently situated near major transport routes, it ensures easy accessibility for logistics and operations. Don't miss out on this prime space!

#### Gross Monthly Rental Lease Period Available From

R17,500 Ex Vat 12 months Immediately

| Floor Size m <sup>2</sup> | 250        | Security         | Yes |
|---------------------------|------------|------------------|-----|
| Parking Bays              | -          | Air Conditioning | Yes |
| Title                     | -          | Generator        | -   |
| Zoning                    | Commercial | Fibre            | -   |