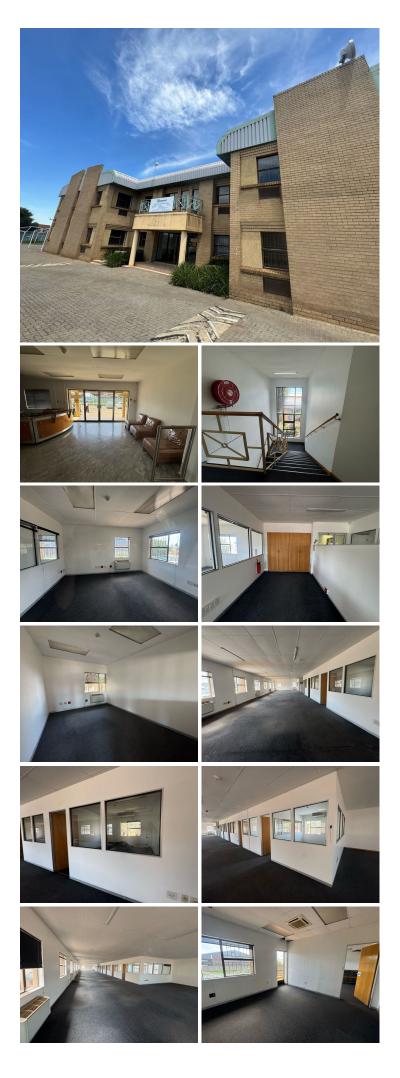

## 🔏 460 m²

Situated at 20 Patrick Road, Jet Park, Boksburg, this 460m<sup>2</sup> office space offers a professional and well-positioned workspace at an affordable rate of R70 per sqm. Ideal for businesses looking for convenience and accessibility, the property is located near major transport routes, ensuring seamless connectivity. Don't miss out on this excellent opportunity to secure office space in a sought-after commercial hub!

#### Gross Monthly Rental Lease Period Available From

R32,200 Ex Vat 12 months Immediately

| Floor Size m <sup>2</sup> | 460        | Security         | Yes |
|---------------------------|------------|------------------|-----|
| Parking Bays              | -          | Air Conditioning | Yes |
| Title                     | -          | Generator        | -   |
| Zoning                    | Commercial | Fibre            | -   |
|                           |            |                  |     |