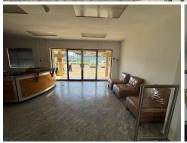

## 176 m<sup>2</sup>

Situated at 20 Patrick Road, Jet Park, Boksburg, this 176m² office space offers a professional and well-positioned workspace at an affordable rate of R70 per sqm. Ideal for businesses looking for convenience and accessibility, the property is located near major transport routes, ensuring seamless connectivity. Don't miss out on this excellent opportunity to secure office space in a sought-after commercial hub!