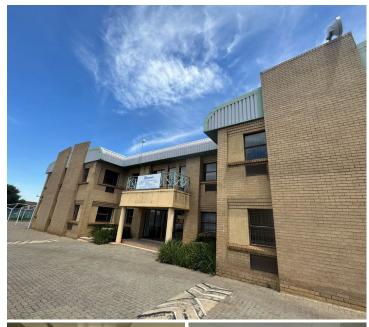

## 176 m<sup>2</sup>

Situated at 20 Patrick Road, Jet Park, Boksburg, this 176m² office space offers a professional and well-positioned workspace at an affordable rate of R70 per sqm. Ideal for businesses looking for convenience and accessibility, the property is located near major transport routes, ensuring seamless connectivity. Don't miss out on this excellent opportunity to secure office space in a sought-after commercial hub!