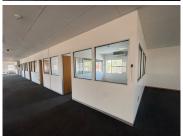

## 176 m<sup>2</sup>

Situated at 20 Patrick Road, Jet Park, Boksburg, this 176m² office space offers a professional and well-positioned workspace at an affordable rate of R70 per sqm. Ideal for businesses looking for convenience and accessibility, the property is located near major transport routes, ensuring seamless connectivity. Don't miss out on this excellent opportunity to secure office space in a sought-after commercial hub!