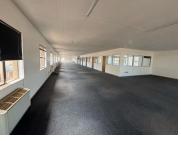

## 176 m<sup>2</sup>

Situated at 20 Patrick Road, Jet Park, Boksburg, this 176m² office space offers a professional and well-positioned workspace at an affordable rate of R70 per sqm. Ideal for businesses looking for convenience and accessibility, the property is located near major transport routes, ensuring seamless connectivity. Don't miss out on this excellent opportunity to secure office space in a sought-after commercial hub!