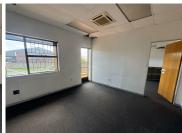

## 176 m<sup>2</sup>

Situated at 20 Patrick Road, Jet Park, Boksburg, this 176m² office space offers a professional and well-positioned workspace at an affordable rate of R70 per sqm. Ideal for businesses looking for convenience and accessibility, the property is located near major transport routes, ensuring seamless connectivity. Don't miss out on this excellent opportunity to secure office space in a sought-after commercial hub!