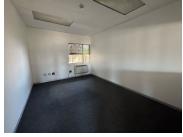

## 176 m<sup>2</sup>

Situated at 20 Patrick Road, Jet Park, Boksburg, this 176m² office space offers a professional and well-positioned workspace at an affordable rate of R70 per sqm. Ideal for businesses looking for convenience and accessibility, the property is located near major transport routes, ensuring seamless connectivity. Don't miss out on this excellent opportunity to secure office space in a sought-after commercial hub!

| Floor Size m <sup>2</sup> | 176        | Security         | Yes |
|---------------------------|------------|------------------|-----|
| Parking Bays              | -          | Air Conditioning | Yes |
| Title                     | -          | Generator        | -   |
| Zoning                    | Commercial | Fibre            | -   |