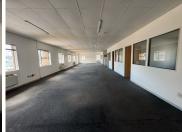

## 176 m<sup>2</sup>

Situated at 20 Patrick Road, Jet Park, Boksburg, this 176m² office space offers a professional and well-positioned workspace at an affordable rate of R70 per sqm. Ideal for businesses looking for convenience and accessibility, the property is located near major transport routes, ensuring seamless connectivity. Don't miss out on this excellent opportunity to secure office space in a sought-after commercial hub!

| Floor Size m <sup>2</sup> | 176        | Security         | Yes |
|---------------------------|------------|------------------|-----|
| Parking Bays              | -          | Air Conditioning | Yes |
| Title                     | -          | Generator        | -   |
| Zoning                    | Commercial | Fibre            | -   |