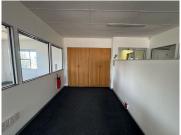

## 176 m<sup>2</sup>

Situated at 20 Patrick Road, Jet Park, Boksburg, this 176m² office space offers a professional and well-positioned workspace at an affordable rate of R70 per sqm. Ideal for businesses looking for convenience and accessibility, the property is located near major transport routes, ensuring seamless connectivity. Don't miss out on this excellent opportunity to secure office space in a sought-after commercial hub!

| Floor Size m <sup>2</sup> | 176        | Security         | Yes |
|---------------------------|------------|------------------|-----|
| Parking Bays              | -          | Air Conditioning | Yes |
| Title                     | -          | Generator        | -   |
| Zoning                    | Commercial | Fibre            | -   |