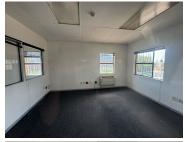

## 176 m<sup>2</sup>

Situated at 20 Patrick Road, Jet Park, Boksburg, this 176m² office space offers a professional and well-positioned workspace at an affordable rate of R70 per sqm. Ideal for businesses looking for convenience and accessibility, the property is located near major transport routes, ensuring seamless connectivity. Don't miss out on this excellent opportunity to secure office space in a sought-after commercial hub!

| Floor Size m <sup>2</sup> | 176        | Security         | Yes |
|---------------------------|------------|------------------|-----|
| Parking Bays              | -          | Air Conditioning | Yes |
| Title                     | -          | Generator        | -   |
| Zoning                    | Commercial | Fibre            | -   |