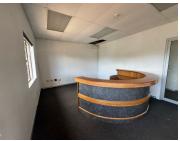

## 7,000 pm

Affordable Office Space in Jet Park – Ideal for Your Business!

60 m<sup>2</sup>

Located at 20 Patrick Road, Jet Park, Boksburg, this 60m² office space is available for R7,000 per month excluding VAT and Utilities. Perfect for small businesses or startups, this space offers convenience in a prime commercial area with easy access to major transport routes. Secure your spot in this thriving business hub today!

R7,000 Ex Vat 12 months Immediately

| Floor Size m <sup>2</sup> | 60         | Security         | Yes |
|---------------------------|------------|------------------|-----|
| Parking Bays              | -          | Air Conditioning | Yes |
| Title                     | -          | Generator        | -   |
| Zoning                    | Commercial | Fibre            | -   |