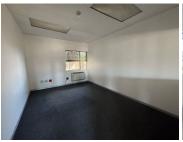

## 7,000 pm

Affordable Office Space in Jet Park – Ideal for Your Business!

60 m<sup>2</sup>

Located at 20 Patrick Road, Jet Park, Boksburg, this 60m² office space is available for R7,000 per month excluding VAT and Utilities. Perfect for small businesses or startups, this space offers convenience in a prime commercial area with easy access to major transport routes. Secure your spot in this thriving business hub today!

R7,000 Ex Vat 12 months Immediately

| Floor Size m <sup>2</sup> | 60         | Security         | Yes |
|---------------------------|------------|------------------|-----|
| Parking Bays              | -          | Air Conditioning | Yes |
| Title                     | -          | Generator        | -   |
| Zoning                    | Commercial | Fibre            | -   |