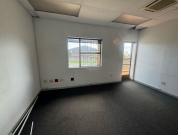

## 7,000 pm

Affordable Office Space in Jet Park – Ideal for Your Business!

60 m<sup>2</sup>

Located at 20 Patrick Road, Jet Park, Boksburg, this 60m² office space is available for R7,000 per month excluding VAT and Utilities. Perfect for small businesses or startups, this space offers convenience in a prime commercial area with easy access to major transport routes. Secure your spot in this thriving business hub today!

R7,000 Ex Vat 12 months Immediately

| Floor Size m <sup>2</sup> | 60         | Security         | Yes |
|---------------------------|------------|------------------|-----|
| Parking Bays              | -          | Air Conditioning | Yes |
| Title                     | -          | Generator        | -   |
| Zoning                    | Commercial | Fibre            | -   |