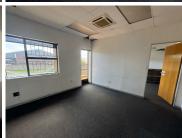

## 7,000 pm

Affordable Office Space in Jet Park – Ideal for Your Business!

60 m<sup>2</sup>

Located at 20 Patrick Road, Jet Park, Boksburg, this 60m² office space is available for R7,000 per month excluding VAT and Utilities. Perfect for small businesses or startups, this space offers convenience in a prime commercial area with easy access to major transport routes. Secure your spot in this thriving business hub today!

R7,000 Ex Vat 12 months Immediately

| Floor Size m <sup>2</sup> | 60         | Security         | Yes |
|---------------------------|------------|------------------|-----|
| Parking Bays              | -          | Air Conditioning | Yes |
| Title                     | -          | Generator        | -   |
| Zoning                    | Commercial | Fibre            | -   |