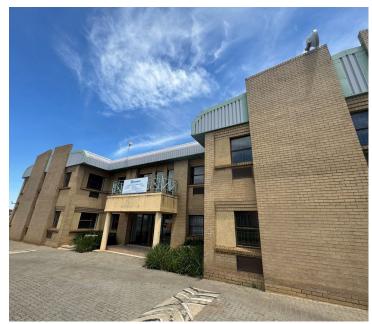

## 7,000 pm

Affordable Office Space in Jet Park – Ideal for Your Business!

60 m<sup>2</sup>

Located at 20 Patrick Road, Jet Park, Boksburg, this 60m² office space is available for R7,000 per month excluding VAT and Utilities. Perfect for small businesses or startups, this space offers convenience in a prime commercial area with easy access to major transport routes. Secure your spot in this thriving business hub today!