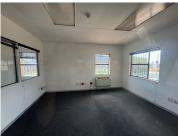

## 7,000 pm

Affordable Office Space in Jet Park – Ideal for Your Business!

60 m<sup>2</sup>

Located at 20 Patrick Road, Jet Park, Boksburg, this 60m² office space is available for R7,000 per month excluding VAT and Utilities. Perfect for small businesses or startups, this space offers convenience in a prime commercial area with easy access to major transport routes. Secure your spot in this thriving business hub today!

R7,000 Ex Vat 12 months Immediately

| Floor Size m <sup>2</sup> | 60         | Security         | Yes |
|---------------------------|------------|------------------|-----|
| Parking Bays              | -          | Air Conditioning | Yes |
| Title                     | -          | Generator        | -   |
| Zoning                    | Commercial | Fibre            | -   |