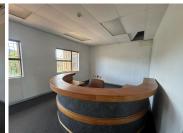

## 7,000 pm

Affordable Office Space in Jet Park – Ideal for Your Business!

60 m<sup>2</sup>

Located at 20 Patrick Road, Jet Park, Boksburg, this 60m² office space is available for R7,000 per month excluding VAT and Utilities. Perfect for small businesses or startups, this space offers convenience in a prime commercial area with easy access to major transport routes. Secure your spot in this thriving business hub today!

R7,000 Ex Vat 12 months Immediately

| Floor Size m <sup>2</sup> | 60         | Security         | Yes |
|---------------------------|------------|------------------|-----|
| Parking Bays              | -          | Air Conditioning | Yes |
| Title                     | -          | Generator        | -   |
| Zoning                    | Commercial | Fibre            | -   |