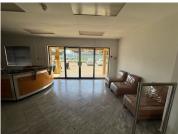

## 7,000 pm

Affordable Office Space in Jet Park – Ideal for Your Business!

60 m<sup>2</sup>

Located at 20 Patrick Road, Jet Park, Boksburg, this 60m² office space is available for R7,000 per month excluding VAT and Utilities. Perfect for small businesses or startups, this space offers convenience in a prime commercial area with easy access to major transport routes. Secure your spot in this thriving business hub today!