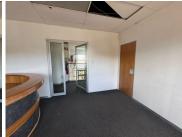

## 7,000 pm

Affordable Office Space in Jet Park – Ideal for Your Business!

60 m<sup>2</sup>

Located at 20 Patrick Road, Jet Park, Boksburg, this 60m² office space is available for R7,000 per month excluding VAT and Utilities. Perfect for small businesses or startups, this space offers convenience in a prime commercial area with easy access to major transport routes. Secure your spot in this thriving business hub today!

R7,000 Ex Vat 12 months Immediately

| Floor Size m <sup>2</sup> | 60         | Security         | Yes |
|---------------------------|------------|------------------|-----|
| Parking Bays              | -          | Air Conditioning | Yes |
| Title                     | -          | Generator        | -   |
| Zoning                    | Commercial | Fibre            | -   |