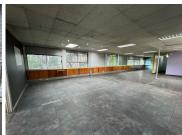

## 200 m<sup>2</sup>

Located in the sought-after industrial and commercial hub of Jet Park, this 200m² office space offers a versatile layout perfectly suited to a wide range of businesses. Priced at R90 per square metre excluding VAT and utilities, this property combines functionality and affordability in a strategic location.

The office features a spacious open-plan area, ideal for collaborative workspaces, along with private offices for meetings or management use. The unit also includes a dedicated kitchen and bathroom, ensuring convenience for staff. Standard lighting throughout the space, combined with ample natural light, creates a bright and pleasant working environment. The property also boasts ample parking, ensuring ease of access for staff and visitors alike.