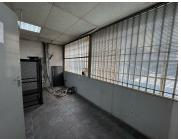

The office features a spacious open-plan area, ideal for collaborative workspaces, along with private offices for meetings or management use. The unit also includes a dedicated kitchen and bathroom, ensuring convenience for staff. Standard lighting throughout the space, combined with ample natural light, creates a bright and pleasant working environment. The property also boasts ample parking, ensuring ease of access for staff and visitors alike.