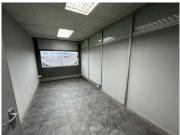

## 200 m<sup>2</sup>

Located in the sought-after industrial and commercial hub of Jet Park, this 200m² office space offers a versatile layout perfectly suited to a wide range of businesses. Priced at R90 per square metre excluding VAT and utilities, this property combines functionality and affordability in a strategic location.

The office features a spacious open-plan area, ideal for collaborative workspaces, along with private offices for meetings or management use. The unit also includes a dedicated kitchen and bathroom, ensuring convenience for staff. Standard lighting throughout the space, combined with ample natural light, creates a bright and pleasant working environment. The property also boasts ample parking, ensuring ease of access for staff and visitors alike.