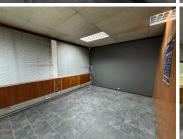

The office features a spacious open-plan area, ideal for collaborative workspaces, along with private offices for meetings or management use. The unit also includes a dedicated kitchen and bathroom, ensuring convenience for staff. Standard lighting throughout the space, combined with ample natural light, creates a bright and pleasant working environment. The property also boasts ample parking, ensuring ease of access for staff and visitors alike.