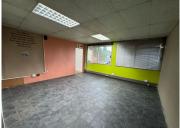

The office features a spacious open-plan area, ideal for collaborative workspaces, along with private offices for meetings or management use. The unit also includes a dedicated kitchen and bathroom, ensuring convenience for staff. Standard lighting throughout the space, combined with ample natural light, creates a bright and pleasant working environment. The property also boasts ample parking, ensuring ease of access for staff and visitors alike.