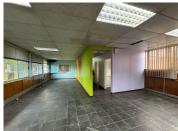

The office features a spacious open-plan area, ideal for collaborative workspaces, along with private offices for meetings or management use. The unit also includes a dedicated kitchen and bathroom, ensuring convenience for staff. Standard lighting throughout the space, combined with ample natural light, creates a bright and pleasant working environment. The property also boasts ample parking, ensuring ease of access for staff and visitors alike.