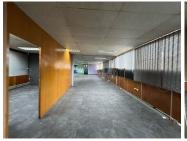

The office features a spacious open-plan area, ideal for collaborative workspaces, along with private offices for meetings or management use. The unit also includes a dedicated kitchen and bathroom, ensuring convenience for staff. Standard lighting throughout the space, combined with ample natural light, creates a bright and pleasant working environment. The property also boasts ample parking, ensuring ease of access for staff and visitors alike.