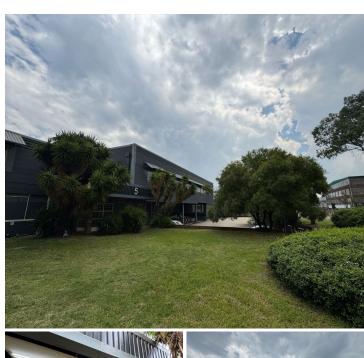

## 22,500 pm

Prime Office Space Available in Jet Park – 5 Harold Flight Road, Boksburg

250 m<sup>2</sup>

Located in the sought-after industrial and commercial hub of Jet Park, this 250m² office space offers a versatile layout perfectly suited to a wide range of businesses. Priced at R90 per square metre excluding VAT and utilities, this property combines functionality and affordability in a strategic location.

Jet Park is a highly desirable business node known for its excellent connectivity and proximity to key transport routes, including the R21 and N12 highways. Situated near OR Tambo International Airport, the area is ideal for businesses requiring convenient access to air freight services and logistics hubs. Jet Park also offers a well-developed infrastructure, with a range of nearby amenities including restaurants, petrol stations, and business services, providing...