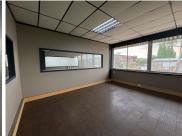

## 22,500 pm

Prime Office Space Available in Jet Park – 5 Harold Flight Road, Boksburg

250 m<sup>2</sup>

Located in the sought-after industrial and commercial hub of Jet Park, this 250m² office space offers a versatile layout perfectly suited to a wide range of businesses. Priced at R90 per square metre excluding VAT and utilities, this property combines functionality and affordability in a strategic location.

The unit features multiple offices for meetings or management use and includes a kitchenette and bathroom, ensuring convenience for staff. Standard lighting throughout the space, combined with ample natural light, creates a bright and pleasant working environment. The property also boasts ample parking, ensuring ease of access for staff and visitors alike.