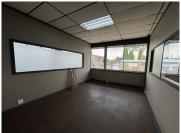

## 22,500 pm

Prime Office Space Available in Jet Park – 5 Harold Flight Road, Boksburg

250 m<sup>2</sup>

Located in the sought-after industrial and commercial hub of Jet Park, this 250m² office space offers a versatile layout perfectly suited to a wide range of businesses. Priced at R90 per square metre excluding VAT and utilities, this property combines functionality and affordability in a strategic location.

The unit features multiple offices for meetings or management use and includes a kitchenette and bathroom, ensuring convenience for staff. Standard lighting throughout the space, combined with ample natural light, creates a bright and pleasant working environment. The property also boasts ample parking, ensuring ease of access for staff and visitors alike.