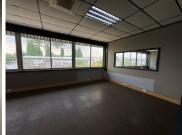

## 22,500 pm

Prime Office Space Available in Jet Park – 5 Harold Flight Road, Boksburg

250 m<sup>2</sup>

Located in the sought-after industrial and commercial hub of Jet Park, this 250m² office space offers a versatile layout perfectly suited to a wide range of businesses. Priced at R90 per square metre excluding VAT and utilities, this property combines functionality and affordability in a strategic location.

The unit features multiple offices for meetings or management use and includes a kitchenette and bathroom, ensuring convenience for staff. Standard lighting throughout the space, combined with ample natural light, creates a bright and pleasant working environment. The property also boasts ample parking, ensuring ease of access for staff and visitors alike.