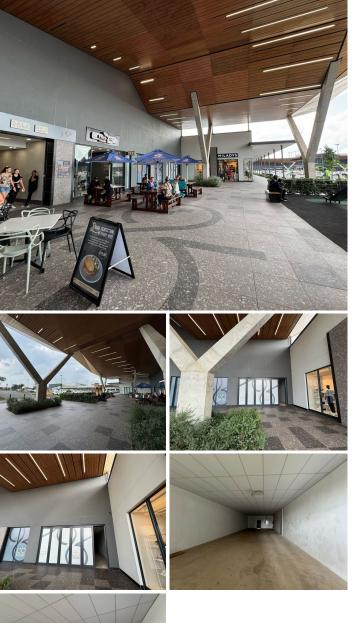

## 🔏 128 m²

Situated in the bustling Parkdene Boulevard, this 128m<sup>2</sup> retail space offers an exceptional opportunity for businesses seeking a prime location. The unit features an open-plan layout, abundant natural light, and air conditioning. The property also boasts ample parking, ensuring convenience for both tenants and visitors.

Located on the prominent Rondebult Road, this retail space benefits from high foot traffic and excellent visibility. Parkdene is a thriving commercial and residential hub, attracting a steady stream of shoppers and business activity. With easy access to major roads and a well-established community, this location is ideal for retailers looking to grow their brand in a vibrant and accessible area.

#### Gross Monthly Rental Lease Period Available From

R32,000 Ex Vat 12 months Immediately

| Floor Size m <sup>2</sup> | 128        | Security         | Yes |
|---------------------------|------------|------------------|-----|
| Parking Bays              | -          | Air Conditioning | Yes |
| Title                     | -          | Generator        | -   |
| Zoning                    | Commercial | Fibre            | -   |