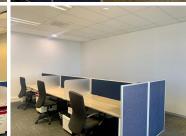

## 139,308 pm

Immaculate office space available for rent in Boksburg

893 m<sup>2</sup>

Clearwater Office Park North is a newly built estate in the am Boksburg business node. The complex is ideally situated on main road, allowing for great exposure and easy accessibility. The N12 is just minutes away from the complex. The park features beautiful gardens, with a magnificent Koi pond and great water features on the property.

This a neat office space, with open plan and individual office space There is a kitchen and beautiful bathrooms in the unit. The building has beautiful AAA Grade bathrooms and fantastic finishes throughout the common areas. The complex is very secure and has parking available at R450 per bay ex VAT.