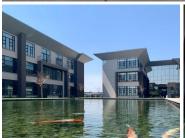

## 139,308 pm

Immaculate office space available for rent in Boksburg

893 m<sup>2</sup>

Clearwater Office Park North is a newly built estate in the am Boksburg business node. The complex is ideally situated on main road, allowing for great exposure and easy accessibility. The N12 is just minutes away from the complex. The park features beautiful gardens, with a magnificent Koi pond and great water features on the property.