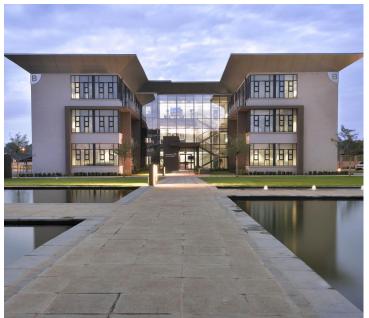

## 139,308 pm

Immaculate office space available for rent in Boksburg

893 m<sup>2</sup>

Clearwater Office Park North is a newly built estate in the am Boksburg business node. The complex is ideally situated on main road, allowing for great exposure and easy accessibility. The N12 is just minutes away from the complex. The park features beautiful gardens, with a magnificent Koi pond and great water features on the property.

This a neat office space, with open plan and individual office space There is a kitchen and beautiful bathrooms in the unit. The building has beautiful AAA Grade bathrooms and fantastic finishes throughout the common areas. The complex is very secure and has parking available at R450 per bay ex VAT.