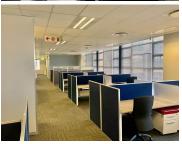

## 139,308 pm

Immaculate office space available for rent in Boksburg

893 m<sup>2</sup>

Clearwater Office Park North is a newly built estate in the am Boksburg business node. The complex is ideally situated on main road, allowing for great exposure and easy accessibility. The N12 is just minutes away from the complex. The park features beautiful gardens, with a magnificent Koi pond and great water features on the property.

This a neat office space, with open plan and individual office space There is a kitchen and beautiful bathrooms in the unit. The building has beautiful AAA Grade bathrooms and fantastic finishes throughout the common areas. The complex is very secure and has parking available at R450 per bay ex VAT.