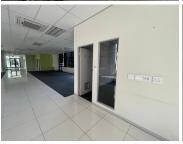

## 15,600 pm

Clearwater Office Park North | Prime Office Space to Let in Boksburg

100 m<sup>2</sup>

This prime office space measuring 100sqm is to Let for immediate occupation. The offices have AAA grade bathrooms and a common area between the two wings. It has a high fitout rate, water features and parking at R450 per bay per month. These are highly secure offices with added safety measures.

Clearwater Office Park is close to main arterial routes, shops and other amenities in the area.

Gross Monthly Rental R1 Lease Period 12 Available From Imm

R15,600 Ex Vat 12 months Immediately

| Floor Size m <sup>2</sup> | 100        | Security         | Yes |
|---------------------------|------------|------------------|-----|
| Parking Bays              | -          | Air Conditioning | Yes |
| Title                     | -          | Generator        | -   |
| Zoning                    | Commercial | Fibre            | -   |