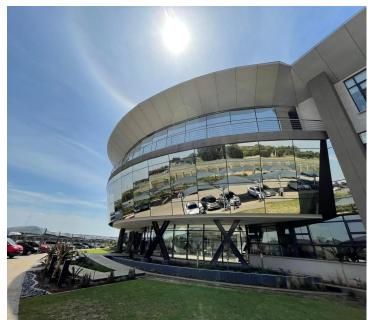

## 15,600 pm

Clearwater Office Park North | Prime Office Space to Let in Boksburg

100 m<sup>2</sup>

This prime office space measuring 100sqm is to Let for immediate occupation. The offices have AAA grade bathrooms and a common area between the two wings. It has a high fitout rate, water features and parking at R450 per bay per month. These are highly secure offices with added safety measures.

Clearwater Office Park is close to main arterial routes, shops and other amenities in the area.

Gross Monthly Rental R1 Lease Period 12 Available From Imm

R15,600 Ex Vat 12 months Immediately

| Floor Size m <sup>2</sup> | 100        | Security         | Yes |
|---------------------------|------------|------------------|-----|
| Parking Bays              | -          | Air Conditioning | Yes |
| Title                     | -          | Generator        | -   |
| Zoning                    | Commercial | Fibre            | -   |