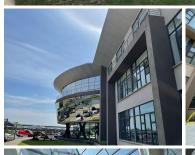

## 15,600 pm

Clearwater Office Park North | Prime Office Space to Let in Boksburg

100 m<sup>2</sup>

This prime office space measuring 100sqm is to Let for immediate occupation. The offices have AAA grade bathrooms and a common area between the two wings. It has a high fitout rate, water features and parking at R450 per bay per month. These are highly secure offices with added safety measures.

Clearwater Office Park is close to main arterial routes, shops and other amenities in the area.

Gross Monthly Rental R1 Lease Period 12 Available From Imm

R15,600 Ex Vat 12 months Immediately

| Floor Size m <sup>2</sup> | 100        | Security         | Yes |
|---------------------------|------------|------------------|-----|
| Parking Bays              | -          | Air Conditioning | Yes |
| Title                     | -          | Generator        | -   |
| Zoning                    | Commercial | Fibre            | -   |