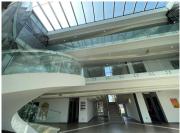

## 15,600 pm

Clearwater Office Park North | Prime Office Space to Let in Boksburg

100 m<sup>2</sup>

This prime office space measuring 100sqm is to Let for immediate occupation. The offices have AAA grade bathrooms and a common area between the two wings. It has a high fitout rate, water features and parking at R450 per bay per month. These are highly secure offices with added safety measures.

Clearwater Office Park is close to main arterial routes, shops and other amenities in the area.

Gross Monthly Rental R1 Lease Period 12 Available From Imm

R15,600 Ex Vat 12 months Immediately

| Floor Size m <sup>2</sup> | 100        | Security         | Yes |
|---------------------------|------------|------------------|-----|
| Parking Bays              | -          | Air Conditioning | Yes |
| Title                     | -          | Generator        | -   |
| Zoning                    | Commercial | Fibre            | -   |