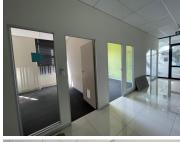

## 15,600 pm

Clearwater Office Park North | Prime Office Space to Let in Boksburg

100 m<sup>2</sup>

This prime office space measuring 100sqm is to Let for immediate occupation. The offices have AAA grade bathrooms and a common area between the two wings. It has a high fitout rate, water features and parking at R450 per bay per month. These are highly secure offices with added safety measures.

Clearwater Office Park is close to main arterial routes, shops and other amenities in the area.

Gross Monthly Rental R1 Lease Period 12 Available From Imm

R15,600 Ex Vat 12 months Immediately

| Floor Size m <sup>2</sup> | 100        | Security         | Yes |
|---------------------------|------------|------------------|-----|
| Parking Bays              | -          | Air Conditioning | Yes |
| Title                     | -          | Generator        | -   |
| Zoning                    | Commercial | Fibre            | -   |