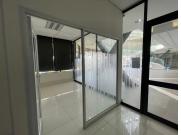

## 15,600 pm

Clearwater Office Park North | Prime Office Space to Let in Boksburg

100 m<sup>2</sup>

This prime office space measuring 100sqm is to Let for immediate occupation. The offices have AAA grade bathrooms and a common area between the two wings. It has a high fitout rate, water features and parking at R450 per bay per month. These are highly secure offices with added safety measures.

Clearwater Office Park is close to main arterial routes, shops and other amenities in the area.

Gross Monthly Rental R1 Lease Period 12 Available From Imm

R15,600 Ex Vat 12 months Immediately

| Floor Size m <sup>2</sup> | 100        | Security         | Yes |
|---------------------------|------------|------------------|-----|
| Parking Bays              | -          | Air Conditioning | Yes |
| Title                     | -          | Generator        | -   |
| Zoning                    | Commercial | Fibre            | -   |