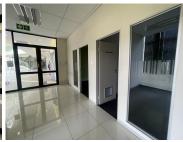

## 15,600 pm

Clearwater Office Park North | Prime Office Space to Let in Boksburg

100 m<sup>2</sup>

This prime office space measuring 100sqm is to Let for immediate occupation. The offices have AAA grade bathrooms and a common area between the two wings. It has a high fitout rate, water features and parking at R450 per bay per month. These are highly secure offices with added safety measures.

Clearwater Office Park is close to main arterial routes, shops and other amenities in the area.

Gross Monthly Rental R1 Lease Period 12 Available From Imm

R15,600 Ex Vat 12 months Immediately

| Floor Size m <sup>2</sup> | 100        | Security         | Yes |
|---------------------------|------------|------------------|-----|
| Parking Bays              | -          | Air Conditioning | Yes |
| Title                     | -          | Generator        | -   |
| Zoning                    | Commercial | Fibre            | -   |