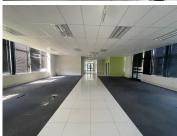

## 15,600 pm

Clearwater Office Park North | Prime Office Space to Let in Boksburg

100 m<sup>2</sup>

This prime office space measuring 100sqm is to Let for immediate occupation. The offices have AAA grade bathrooms and a common area between the two wings. It has a high fitout rate, water features and parking at R450 per bay per month. These are highly secure offices with added safety measures.

Clearwater Office Park is close to main arterial routes, shops and other amenities in the area.

Gross Monthly Rental R1 Lease Period 12 Available From Imm

R15,600 Ex Vat 12 months Immediately

| Floor Size m <sup>2</sup> | 100        | Security         | Yes |
|---------------------------|------------|------------------|-----|
| Parking Bays              | -          | Air Conditioning | Yes |
| Title                     | -          | Generator        | -   |
| Zoning                    | Commercial | Fibre            | -   |