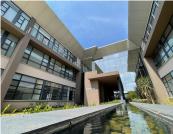

## 15,600 pm

Clearwater Office Park North | Prime Office Space to Let in Boksburg

100 m<sup>2</sup>

This prime office space measuring 100sqm is to Let for immediate occupation. The offices have AAA grade bathrooms and a common area between the two wings. It has a high fitout rate, water features and parking at R450 per bay per month. These are highly secure offices with added safety measures.

Clearwater Office Park is close to main arterial routes, shops and other amenities in the area.

Gross Monthly Rental R1 Lease Period 12 Available From Imm

R15,600 Ex Vat 12 months Immediately

| Floor Size m <sup>2</sup> | 100        | Security         | Yes |
|---------------------------|------------|------------------|-----|
| Parking Bays              | -          | Air Conditioning | Yes |
| Title                     | -          | Generator        | -   |
| Zoning                    | Commercial | Fibre            | -   |