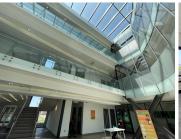

## 187,200 pm

Clearwater Office Park North | Prime Office Space to Let in Boksburg

1200 m<sup>2</sup>

This prime office space measuring 1200sqm is to Let for immediate occupation. The offices have AAA grade bathrooms and a common area between the two wings. It has a high fitout rate, water features and parking at R450 per bay per month. These are highly secure offices with added safety measures.

Clearwater Office Park is close to main arterial routes, shops and other amenities in the area.

Gross Monthly Rental R187,200 Ex Vat Lease Period 12 months Available From Immediately

| Floor Size m <sup>2</sup> | 1200       | Security         | Yes |
|---------------------------|------------|------------------|-----|
| Parking Bays              | -          | Air Conditioning | Yes |
| Title                     | -          | Generator        | -   |
| Zoning                    | Commercial | Fibre            | -   |