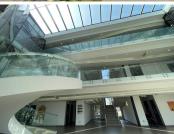

## 187,200 pm

Clearwater Office Park North | Prime Office Space to Let in Boksburg

1200 m<sup>2</sup>

This prime office space measuring 1200sqm is to Let for immediate occupation. The offices have AAA grade bathrooms and a common area between the two wings. It has a high fitout rate, water features and parking at R450 per bay per month. These are highly secure offices with added safety measures.

Clearwater Office Park is close to main arterial routes, shops and other amenities in the area.

Gross Monthly Rental R187,200 Ex Vat Lease Period 12 months Available From Immediately

| Floor Size m <sup>2</sup> | 1200       | Security         | Yes |
|---------------------------|------------|------------------|-----|
| Parking Bays              | -          | Air Conditioning | Yes |
| Title                     | -          | Generator        | -   |
| Zoning                    | Commercial | Fibre            | -   |