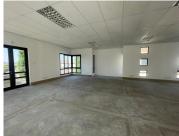

## 187,200 pm

Clearwater Office Park North | Prime Office Space to Let in Boksburg

1200 m<sup>2</sup>

This prime office space measuring 1200sqm is to Let for immediate occupation. The offices have AAA grade bathrooms and a common area between the two wings. It has a high fitout rate, water features and parking at R450 per bay per month. These are highly secure offices with added safety measures.

Clearwater Office Park is close to main arterial routes, shops and other amenities in the area.

Gross Monthly Rental R187,200 Ex Vat Lease Period 12 months Available From Immediately

| Floor Size m <sup>2</sup> | 1200       | Security         | Yes |
|---------------------------|------------|------------------|-----|
| Parking Bays              | -          | Air Conditioning | Yes |
| Title                     | -          | Generator        | -   |
| Zoning                    | Commercial | Fibre            | -   |