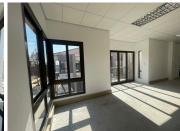

## 187,200 pm

Clearwater Office Park North | Prime Office Space to Let in Boksburg

1200 m<sup>2</sup>

This prime office space measuring 1200sqm is to Let for immediate occupation. The offices have AAA grade bathrooms and a common area between the two wings. It has a high fitout rate, water features and parking at R450 per bay per month. These are highly secure offices with added safety measures.

Clearwater Office Park is close to main arterial routes, shops and other amenities in the area.

Gross Monthly Rental R187,200 Ex Vat Lease Period 12 months Available From Immediately

| Floor Size m <sup>2</sup> | 1200       | Security         | Yes |
|---------------------------|------------|------------------|-----|
| Parking Bays              | -          | Air Conditioning | Yes |
| Title                     | -          | Generator        | -   |
| Zoning                    | Commercial | Fibre            | -   |