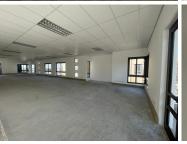

## 187,200 pm

Clearwater Office Park North | Prime Office Space to Let in Boksburg

1200 m<sup>2</sup>

This prime office space measuring 1200sqm is to Let for immediate occupation. The offices have AAA grade bathrooms and a common area between the two wings. It has a high fitout rate, water features and parking at R450 per bay per month. These are highly secure offices with added safety measures.

Clearwater Office Park is close to main arterial routes, shops and other amenities in the area.

Gross Monthly Rental R187,200 Ex Vat Lease Period 12 months Available From Immediately

| Floor Size m <sup>2</sup> | 1200       | Security         | Yes |
|---------------------------|------------|------------------|-----|
| Parking Bays              | -          | Air Conditioning | Yes |
| Title                     | -          | Generator        | -   |
| Zoning                    | Commercial | Fibre            | -   |