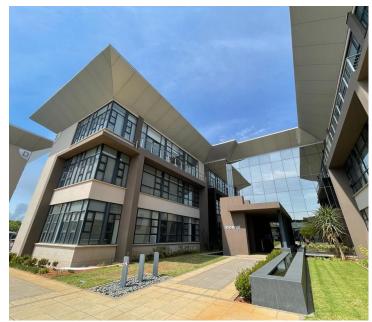

## 187,200 pm

Clearwater Office Park North | Prime Office Space to Let in Boksburg

1200 m<sup>2</sup>

This prime office space measuring 1200sqm is to Let for immediate occupation. The offices have AAA grade bathrooms and a common area between the two wings. It has a high fitout rate, water features and parking at R450 per bay per month. These are highly secure offices with added safety measures.

Clearwater Office Park is close to main arterial routes, shops and other amenities in the area.

Gross Monthly Rental R187,200 Ex Vat Lease Period 12 months Available From Immediately

| Floor Size m <sup>2</sup> | 1200       | Security         | Yes |
|---------------------------|------------|------------------|-----|
| Parking Bays              | -          | Air Conditioning | Yes |
| Title                     | -          | Generator        | -   |
| Zoning                    | Commercial | Fibre            | -   |