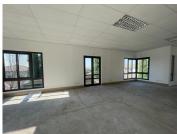

## 187,200 pm

Clearwater Office Park North | Prime Office Space to Let in Boksburg

1200 m<sup>2</sup>

This prime office space measuring 1200sqm is to Let for immediate occupation. The offices have AAA grade bathrooms and a common area between the two wings. It has a high fitout rate, water features and parking at R450 per bay per month. These are highly secure offices with added safety measures.

Clearwater Office Park is close to main arterial routes, shops and other amenities in the area.

Gross Monthly Rental R187,200 Ex Vat Lease Period 12 months Available From Immediately

| Floor Size m <sup>2</sup> | 1200       | Security         | Yes |
|---------------------------|------------|------------------|-----|
| Parking Bays              | -          | Air Conditioning | Yes |
| Title                     | -          | Generator        | -   |
| Zoning                    | Commercial | Fibre            | -   |