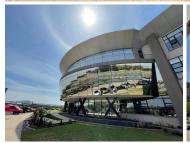

## 187,200 pm

Clearwater Office Park North | Prime Office Space to Let in Boksburg

1200 m<sup>2</sup>

This prime office space measuring 1200sqm is to Let for immediate occupation. The offices have AAA grade bathrooms and a common area between the two wings. It has a high fitout rate, water features and parking at R450 per bay per month. These are highly secure offices with added safety measures.

Clearwater Office Park is close to main arterial routes, shops and other amenities in the area.

Gross Monthly Rental R187,200 Ex Vat Lease Period 12 months Available From Immediately

| Floor Size m <sup>2</sup> | 1200       | Security         | Yes |
|---------------------------|------------|------------------|-----|
| Parking Bays              | -          | Air Conditioning | Yes |
| Title                     | -          | Generator        | -   |
| Zoning                    | Commercial | Fibre            | -   |