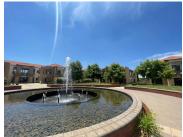

## 187,200 pm

Clearwater Office Park North | Prime Office Space to Let in Boksburg

1200 m<sup>2</sup>

This prime office space measuring 1200sqm is to Let for immediate occupation. The offices have AAA grade bathrooms and a common area between the two wings. It has a high fitout rate, water features and parking at R450 per bay per month. These are highly secure offices with added safety measures.

Clearwater Office Park is close to main arterial routes, shops and other amenities in the area.

Gross Monthly Rental R187,200 Ex Vat Lease Period 12 months Available From Immediately

| Floor Size m <sup>2</sup> | 1200       | Security         | Yes |
|---------------------------|------------|------------------|-----|
| Parking Bays              | -          | Air Conditioning | Yes |
| Title                     | -          | Generator        | -   |
| Zoning                    | Commercial | Fibre            | -   |