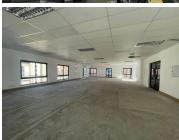

## 187,200 pm

Clearwater Office Park North | Prime Office Space to Let in Boksburg

1200 m<sup>2</sup>

This prime office space measuring 1200sqm is to Let for immediate occupation. The offices have AAA grade bathrooms and a common area between the two wings. It has a high fitout rate, water features and parking at R450 per bay per month. These are highly secure offices with added safety measures.

Clearwater Office Park is close to main arterial routes, shops and other amenities in the area.

Gross Monthly Rental R187,200 Ex Vat Lease Period 12 months Available From Immediately

| Floor Size m <sup>2</sup> | 1200       | Security         | Yes |
|---------------------------|------------|------------------|-----|
| Parking Bays              | -          | Air Conditioning | Yes |
| Title                     | -          | Generator        | -   |
| Zoning                    | Commercial | Fibre            | -   |