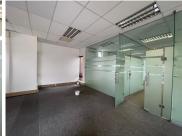

## 38,750 pm

Clearwater Office Park South | Prime Office Space to Let in Boksburg

250 m<sup>2</sup>

Office to let at Clearwater Office Park South, measuring approximately 250sqm at R155/sqm asking R38 750.00 per month excluding VAT and utilities. The offices are spacious with ample natural light, standard office lighting and air-conditioning.

Equipped with AAA grade bathrooms and a common area between the two wings. High fit out rate, excellent water features and well-maintained office park. Ample parking bays available with extra parking at R450 per parking bay per month. Situated in a highly secure offices with added safety measures. Call to view.