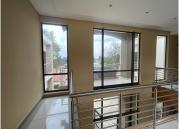

## 38,750 pm

Clearwater Office Park South | Prime Office Space to Let in Boksburg

250 m<sup>2</sup>

Office to let at Clearwater Office Park South, measuring approximately 250sqm at R155/sqm asking R38 750.00 per month excluding VAT and utilities. The offices are spacious with ample natural light, standard office lighting and air-conditioning.

Equipped with AAA grade bathrooms and a common area between the two wings. High fit out rate, excellent water features and well-maintained office park. Ample parking bays available with extra parking at R450 per parking bay per month. Situated in a highly secure offices with added safety measures. Call to view.