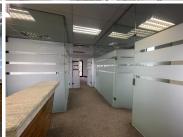

## 38,750 pm

Clearwater Office Park South | Prime Office Space to Let in Boksburg

250 m<sup>2</sup>

Office to let at Clearwater Office Park South, measuring approximately 250sqm at R155/sqm asking R38 750.00 per month excluding VAT and utilities. The offices are spacious with ample natural light, standard office lighting and air-conditioning.

Equipped with AAA grade bathrooms and a common area between the two wings. High fit out rate, excellent water features and well-maintained office park. Ample parking bays available with extra parking at R450 per parking bay per month. Situated in a highly secure offices with added safety measures. Call to view.