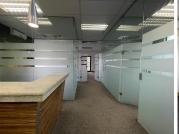

## 38,750 pm

Clearwater Office Park South | Prime Office Space to Let in Boksburg

250 m<sup>2</sup>

Office to let at Clearwater Office Park South, measuring approximately 250sqm at R155/sqm asking R38 750.00 per month excluding VAT and utilities. The offices are spacious with ample natural light, standard office lighting and air-conditioning.

Equipped with AAA grade bathrooms and a common area between the two wings. High fit out rate, excellent water features and well-maintained office park. Ample parking bays available with extra parking at R450 per parking bay per month. Situated in a highly secure offices with added safety measures. Call to view.