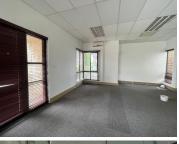

## 38,750 pm

Clearwater Office Park South | Prime Office Space to Let in Boksburg

250 m<sup>2</sup>

Office to let at Clearwater Office Park South, measuring approximately 250sqm at R155/sqm asking R38 750.00 per month excluding VAT and utilities. The offices are spacious with ample natural light, standard office lighting and air-conditioning.

Equipped with AAA grade bathrooms and a common area between the two wings. High fit out rate, excellent water features and well-maintained office park. Ample parking bays available with extra parking at R450 per parking bay per month. Situated in a highly secure offices with added safety measures. Call to view.