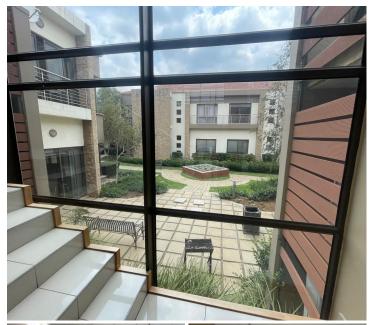

## 38,750 pm

Clearwater Office Park South | Prime Office Space to Let in Boksburg

250 m<sup>2</sup>

Office to let at Clearwater Office Park South, measuring approximately 250sqm at R155/sqm asking R38 750.00 per month excluding VAT and utilities. The offices are spacious with ample natural light, standard office lighting and air-conditioning.

Equipped with AAA grade bathrooms and a common area between the two wings. High fit out rate, excellent water features and well-maintained office park. Ample parking bays available with extra parking at R450 per parking bay per month. Situated in a highly secure offices with added safety measures. Call to view.