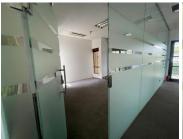

## 38,750 pm

Clearwater Office Park South | Prime Office Space to Let in Boksburg

250 m<sup>2</sup>

Office to let at Clearwater Office Park South, measuring approximately 250sqm at R155/sqm asking R38 750.00 per month excluding VAT and utilities. The offices are spacious with ample natural light, standard office lighting and air-conditioning.

Equipped with AAA grade bathrooms and a common area between the two wings. High fit out rate, excellent water features and well-maintained office park. Ample parking bays available with extra parking at R450 per parking bay per month. Situated in a highly secure offices with added safety measures. Call to view.