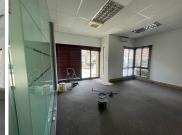

## 38,750 pm

Clearwater Office Park South | Prime Office Space to Let in Boksburg

250 m<sup>2</sup>

Office to let at Clearwater Office Park South, measuring approximately 250sqm at R155/sqm asking R38 750.00 per month excluding VAT and utilities. The offices are spacious with ample natural light, standard office lighting and air-conditioning.

Equipped with AAA grade bathrooms and a common area between the two wings. High fit out rate, excellent water features and well-maintained office park. Ample parking bays available with extra parking at R450 per parking bay per month. Situated in a highly secure offices with added safety measures. Call to view.