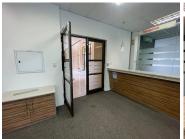

## 38,750 pm

Clearwater Office Park South | Prime Office Space to Let in Boksburg

250 m<sup>2</sup>

Office to let at Clearwater Office Park South, measuring approximately 250sqm at R155/sqm asking R38 750.00 per month excluding VAT and utilities. The offices are spacious with ample natural light, standard office lighting and air-conditioning.

Equipped with AAA grade bathrooms and a common area between the two wings. High fit out rate, excellent water features and well-maintained office park. Ample parking bays available with extra parking at R450 per parking bay per month. Situated in a highly secure offices with added safety measures. Call to view.