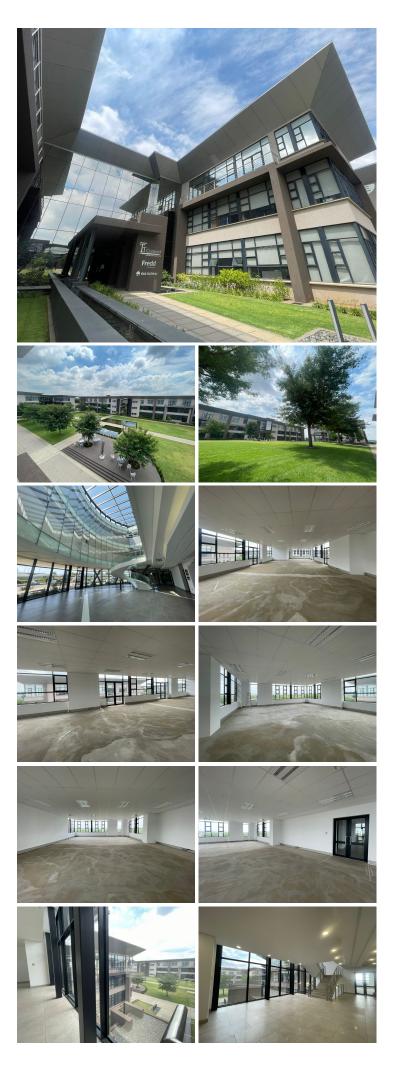

## OFFICEPLACE

# 145,200 pm

Clearwater Office Park North | Prime Office Space to Let in Boksburg

## 🔏 880 m²

Prime office space measuring 880sqm is to Let for immediate occupation. The offices have AAA grade bathrooms and a common area between the two wings. It has a high fitout rate, water features, extra parking at R450 per parking bay per month. These are highly secure offices with added safety measures. Clearwater Office Park is close to main arterial routes, shops and other amenities in the area.

#### Gross Monthly Rental Lease Period Available From

R145,200 Ex Vat 12 months Immediately

| Floor Size m <sup>2</sup> | 880        | Security         | Yes |
|---------------------------|------------|------------------|-----|
| Parking Bays              | -          | Air Conditioning | Yes |
| Title                     | -          | Generator        | -   |
| Zoning                    | Commercial | Fibre            | -   |