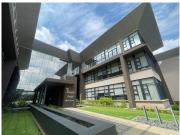

## 247,500 pm

Premium Office Space to Let at Clearwater Office Park North in Boksburg

1500 m<sup>2</sup>

This exceptional 1,500m² office space, situated in Block E, Clearwater Office Park North, is available to let at R165 per square meter (excluding VAT and utilities). Designed with sophistication and practicality in mind, the property boasts AAA-grade bathrooms and a modern common area that bridges the two office wings, creating a seamless flow for employees and visitors alike. The space features high-end finishes and a refined fit-out, elevating the aesthetic and functionality of the offices.

Located in the vibrant area of Boksburg, Clearwater Office Park North offers excellent connectivity to major highways and nearby amenities. Tenants will benefit from easy access to retail centres, restaurants, and essential services, making it a convenient choice for businesses of all types. Boksburg is a...