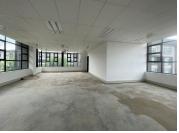

## 247,500 pm

Premium Office Space to Let at Clearwater Office Park North in Boksburg

1500 m<sup>2</sup>

This exceptional 1,500m² office space, situated in Block E, Clearwater Office Park North, is available to let at R165 per square meter (excluding VAT and utilities). Designed with sophistication and practicality in mind, the property boasts AAA-grade bathrooms and a modern common area that bridges the two office wings, creating a seamless flow for employees and visitors alike. The space features high-end finishes and a refined fit-out, elevating the aesthetic and functionality of the offices.