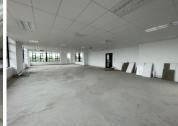

## 247,500 pm

Premium Office Space to Let at Clearwater Office Park North in Boksburg

1500 m<sup>2</sup>

This exceptional 1,500m² office space, situated in Block E, Clearwater Office Park North, is available to let at R165 per square meter (excluding VAT and utilities). Designed with sophistication and practicality in mind, the property boasts AAA-grade bathrooms and a modern common area that bridges the two office wings, creating a seamless flow for employees and visitors alike. The space features high-end finishes and a refined fit-out, elevating the aesthetic and functionality of the offices.

A tranquil ambiance is enhanced by carefully crafted water features, providing a serene work environment. Parking is available at R450 per bay per month, ensuring convenient access for tenants and visitors. With robust security measures in place, tenants can enjoy a safe, secure workspace within this well-maintained office park.