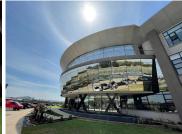

## 247,500 pm

Premium Office Space to Let at Clearwater Office Park North in Boksburg

1500 m<sup>2</sup>

This exceptional 1,500m² office space, situated in Block E, Clearwater Office Park North, is available to let at R165 per square meter (excluding VAT and utilities). Designed with sophistication and practicality in mind, the property boasts AAA-grade bathrooms and a modern common area that bridges the two office wings, creating a seamless flow for employees and visitors alike. The space features high-end finishes and a refined fit-out, elevating the aesthetic and functionality of the offices.

A tranquil ambiance is enhanced by carefully crafted water features, providing a serene work environment. Parking is available at R450 per bay per month, ensuring convenient access for tenants and visitors. With robust security measures in place, tenants can enjoy a safe, secure workspace within this well-maintained office park.