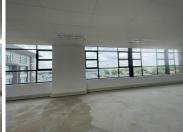

## 247,500 pm

Premium Office Space to Let at Clearwater Office Park North in Boksburg

1500 m<sup>2</sup>

This exceptional 1,500m² office space, situated in Block E, Clearwater Office Park North, is available to let at R165 per square meter (excluding VAT and utilities). Designed with sophistication and practicality in mind, the property boasts AAA-grade bathrooms and a modern common area that bridges the two office wings, creating a seamless flow for employees and visitors alike. The space features high-end finishes and a refined fit-out, elevating the aesthetic and functionality of the offices.