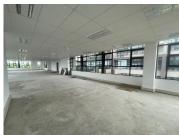

## 247,500 pm

Premium Office Space to Let at Clearwater Office Park North in Boksburg

1500 m<sup>2</sup>

This exceptional 1,500m² office space, situated in Block E, Clearwater Office Park North, is available to let at R165 per square meter (excluding VAT and utilities). Designed with sophistication and practicality in mind, the property boasts AAA-grade bathrooms and a modern common area that bridges the two office wings, creating a seamless flow for employees and visitors alike. The space features high-end finishes and a refined fit-out, elevating the aesthetic and functionality of the offices.

A tranquil ambiance is enhanced by carefully crafted water features, providing a serene work environment. Parking is available at R450 per bay per month, ensuring convenient access for tenants and visitors. With robust security measures in place, tenants can enjoy a safe, secure workspace within this well-maintained office park.