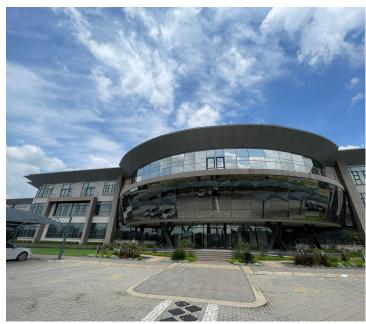

## 247,500 pm

Premium Office Space to Let at Clearwater Office Park North in Boksburg

1500 m<sup>2</sup>

This exceptional 1,500m² office space, situated in Block E, Clearwater Office Park North, is available to let at R165 per square meter (excluding VAT and utilities). Designed with sophistication and practicality in mind, the property boasts AAA-grade bathrooms and a modern common area that bridges the two office wings, creating a seamless flow for employees and visitors alike. The space features high-end finishes and a refined fit-out, elevating the aesthetic and functionality of the offices.

A tranquil ambiance is enhanced by carefully crafted water features, providing a serene work environment. Parking is available at R450 per bay per month, ensuring convenient access for tenants and visitors. With robust security measures in place, tenants can enjoy a safe, secure workspace within this well-maintained office park.

Located in the vibrant area of Boksburg, Clearwater Office Park North offers excellent connectivity to major highways and nearby amenities. Tenants will benefit from easy access to retail centres, restaurants, and essential services, making it a convenient choice for businesses of all types. Boksburg is a...