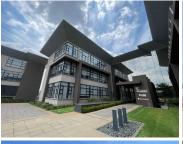

## 247,500 pm

Premium Office Space to Let at Clearwater Office Park North in Boksburg

1500 m<sup>2</sup>

This exceptional 1,500m² office space, situated in Block E, Clearwater Office Park North, is available to let at R165 per square meter (excluding VAT and utilities). Designed with sophistication and practicality in mind, the property boasts AAA-grade bathrooms and a modern common area that bridges the two office wings, creating a seamless flow for employees and visitors alike. The space features high-end finishes and a refined fit-out, elevating the aesthetic and functionality of the offices.

A tranquil ambiance is enhanced by carefully crafted water features, providing a serene work environment. Parking is available at R450 per bay per month, ensuring convenient access for tenants and visitors. With robust security measures in place, tenants can enjoy a safe, secure workspace within this well-maintained office park.