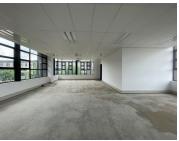

## 247,500 pm

Premium Office Space to Let at Clearwater Office Park North in Boksburg

1500 m<sup>2</sup>

This exceptional 1,500m² office space, situated in Block E, Clearwater Office Park North, is available to let at R165 per square meter (excluding VAT and utilities). Designed with sophistication and practicality in mind, the property boasts AAA-grade bathrooms and a modern common area that bridges the two office wings, creating a seamless flow for employees and visitors alike. The space features high-end finishes and a refined fit-out, elevating the aesthetic and functionality of the offices.