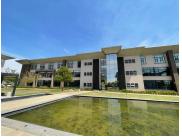

## 247,500 pm

Premium Office Space to Let at Clearwater Office Park North in Boksburg

1500 m<sup>2</sup>

This exceptional 1,500m² office space, situated in Block E, Clearwater Office Park North, is available to let at R165 per square meter (excluding VAT and utilities). Designed with sophistication and practicality in mind, the property boasts AAA-grade bathrooms and a modern common area that bridges the two office wings, creating a seamless flow for employees and visitors alike. The space features high-end finishes and a refined fit-out, elevating the aesthetic and functionality of the offices.

A tranquil ambiance is enhanced by carefully crafted water features, providing a serene work environment. Parking is available at R450 per bay per month, ensuring convenient access for tenants and visitors. With robust security measures in place, tenants can enjoy a safe, secure workspace within this well-maintained office park.