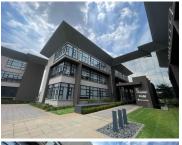

## 440 m<sup>2</sup>

Discover an exceptional business opportunity with this beautiful 440m² office space in the sought-after Clearwater Office Park North. Located at Block D, Office 2, on 1 Atlas Road, this office space offers modern elegance with a high-grade fit-out, including AAA-grade bathrooms and a welcoming common area that separates two wings. Designed with both form and function in mind, this space is ideal for businesses looking to make a strong impression and create a productive working environment.

The property is meticulously maintained and provides heightened security with advanced safety features, ensuring peace of mind for you and your team. Ample parking is available on-site, with bays priced at R450 each per month, providing convenience for employees and clients alike. The monthly rental is set at R165 per square meter, excluding VAT and utilities.

Clearwater Office Park North is strategically situated in Boksburg, a vibrant hub with excellent access to key transport routes, including the N12 and R21 highways. This prime location places you within a short drive of major business centres, the OR Tambo International Airport, and a...