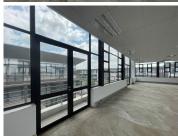

## 440 m<sup>2</sup>

Discover an exceptional business opportunity with this beautiful 440m² office space in the sought-after Clearwater Office Park North. Located at Block D, Office 2, on 1 Atlas Road, this office space offers modern elegance with a high-grade fit-out, including AAA-grade bathrooms and a welcoming common area that separates two wings. Designed with both form and function in mind, this space is ideal for businesses looking to make a strong impression and create a productive working environment.

The property is meticulously maintained and provides heightened security with advanced safety features, ensuring peace of mind for you and your team. Ample parking is available on-site, with bays priced at R450 each per month, providing convenience for employees and clients alike. The monthly rental is set at R165 per square meter, excluding VAT and utilities.