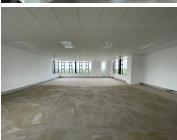

## 440 m<sup>2</sup>

Discover an exceptional business opportunity with this beautiful 440m² office space in the sought-after Clearwater Office Park North. Located at Block D, Office 2, on 1 Atlas Road, this office space offers modern elegance with a high-grade fit-out, including AAA-grade bathrooms and a welcoming common area that separates two wings. Designed with both form and function in mind, this space is ideal for businesses looking to make a strong impression and create a productive working environment.

The property is meticulously maintained and provides heightened security with advanced safety features, ensuring peace of mind for you and your team. Ample parking is available on-site, with bays priced at R450 each per month, providing convenience for employees and clients alike. The monthly rental is set at R165 per square meter, excluding VAT and utilities.