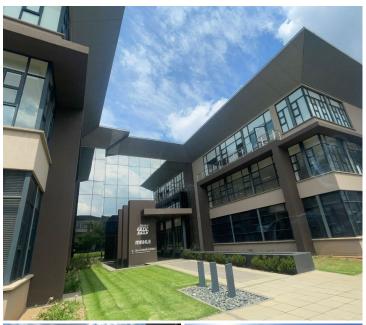

## 440 m<sup>2</sup>

Discover an exceptional business opportunity with this beautiful 440m² office space in the sought-after Clearwater Office Park North. Located at Block D, Office 2, on 1 Atlas Road, this office space offers modern elegance with a high-grade fit-out, including AAA-grade bathrooms and a welcoming common area that separates two wings. Designed with both form and function in mind, this space is ideal for businesses looking to make a strong impression and create a productive working environment.

The property is meticulously maintained and provides heightened security with advanced safety features, ensuring peace of mind for you and your team. Ample parking is available on-site, with bays priced at R450 each per month, providing convenience for employees and clients alike. The monthly rental is set at R165 per square meter, excluding VAT and utilities.

Clearwater Office Park North is strategically situated in Boksburg, a vibrant hub with excellent access to key transport routes, including the N12 and R21 highways. This prime location places you within a short drive of major business centres, the OR Tambo International Airport, and a...