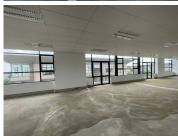

## 440 m<sup>2</sup>

Discover an exceptional business opportunity with this beautiful 440m² office space in the sought-after Clearwater Office Park North. Located at Block D, Office 2, on 1 Atlas Road, this office space offers modern elegance with a high-grade fit-out, including AAA-grade bathrooms and a welcoming common area that separates two wings. Designed with both form and function in mind, this space is ideal for businesses looking to make a strong impression and create a productive working environment.

The property is meticulously maintained and provides heightened security with advanced safety features, ensuring peace of mind for you and your team. Ample parking is available on-site, with bays priced at R450 each per month, providing convenience for employees and clients alike. The monthly rental is set at R165 per square meter, excluding VAT and utilities.