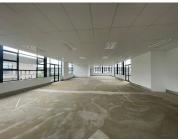

## 440 m<sup>2</sup>

Discover an exceptional business opportunity with this beautiful 440m² office space in the sought-after Clearwater Office Park North. Located at Block D, Office 2, on 1 Atlas Road, this office space offers modern elegance with a high-grade fit-out, including AAA-grade bathrooms and a welcoming common area that separates two wings. Designed with both form and function in mind, this space is ideal for businesses looking to make a strong impression and create a productive working environment.

The property is meticulously maintained and provides heightened security with advanced safety features, ensuring peace of mind for you and your team. Ample parking is available on-site, with bays priced at R450 each per month, providing convenience for employees and clients alike. The monthly rental is set at R165 per square meter, excluding VAT and utilities.