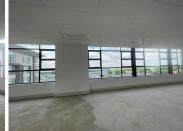

## 1200 m<sup>2</sup>

Discover the perfect workspace at Clearwater Office Park North, Block D, Offices 2 & 3. Offering a generous 1200m² of premium office space, these offices are designed to impress with high-quality finishes, AAA-grade bathrooms, and a stylish common area that connects the two wings. The space has been meticulously maintained and boasts a high fit-out rate, ensuring a modern and professional working environment. Additional features include tranquil water features and parking available at R450 per bay per month.

Security is a top priority, with robust safety measures in place to provide peace of mind for your team and visitors alike.

Located in the heart of Boksburg, Clearwater Office Park is easily accessible and close to major highways, public transport routes, and the OR Tambo International Airport. This sought-after business hub provides proximity to top amenities, including shopping centres, restaurants, and banks, making it a convenient choice for clients and employees. Its strategic location and professional ambiance are ideal for businesses looking to thrive in a secure and prestigious setting.