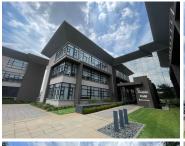

## 1200 m<sup>2</sup>

Discover the perfect workspace at Clearwater Office Park North, Block D, Offices 2 & 3. Offering a generous 1200m² of premium office space, these offices are designed to impress with high-quality finishes, AAA-grade bathrooms, and a stylish common area that connects the two wings. The space has been meticulously maintained and boasts a high fit-out rate, ensuring a modern and professional working environment. Additional features include tranquil water features and parking available at R450 per bay per month.

Security is a top priority, with robust safety measures in place to provide peace of mind for your team and visitors alike.

Located in the heart of Boksburg, Clearwater Office Park is easily accessible and close to major highways, public transport routes, and the OR Tambo International Airport. This sought-after business hub provides proximity to top amenities, including shopping centres, restaurants, and banks, making it a convenient choice for clients and employees. Its strategic location and professional ambiance are ideal for businesses looking to thrive in a secure and prestigious setting.