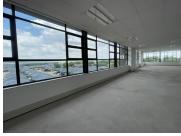

## 1200 m<sup>2</sup>

Discover the perfect workspace at Clearwater Office Park North, Block D, Offices 2 & 3. Offering a generous 1200m² of premium office space, these offices are designed to impress with high-quality finishes, AAA-grade bathrooms, and a stylish common area that connects the two wings. The space has been meticulously maintained and boasts a high fit-out rate, ensuring a modern and professional working environment. Additional features include tranquil water features and parking available at R450 per bay per month.

Security is a top priority, with robust safety measures in place to provide peace of mind for your team and visitors alike.

Located in the heart of Boksburg, Clearwater Office Park is easily accessible and close to major highways, public transport routes, and the OR Tambo International Airport. This sought-after business hub provides proximity to top amenities, including shopping centres, restaurants, and banks, making it a convenient choice for clients and employees. Its strategic location and professional ambiance are ideal for businesses looking to thrive in a secure and prestigious setting.