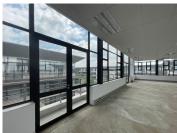

## 1200 m<sup>2</sup>

Discover the perfect workspace at Clearwater Office Park North, Block D, Offices 2 & 3. Offering a generous 1200m² of premium office space, these offices are designed to impress with high-quality finishes, AAA-grade bathrooms, and a stylish common area that connects the two wings. The space has been meticulously maintained and boasts a high fit-out rate, ensuring a modern and professional working environment. Additional features include tranquil water features and parking available at R450 per bay per month.

Security is a top priority, with robust safety measures in place to provide peace of mind for your team and visitors alike.

Located in the heart of Boksburg, Clearwater Office Park is easily accessible and close to major highways, public transport routes, and the OR Tambo International Airport. This sought-after business hub provides proximity to top amenities, including shopping centres, restaurants, and banks, making it a convenient choice for clients and employees. Its strategic location and professional ambiance are ideal for businesses looking to thrive in a secure and prestigious setting.