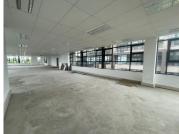

## 1200 m<sup>2</sup>

Discover the perfect workspace at Clearwater Office Park North, Block D, Offices 2 & 3. Offering a generous 1200m² of premium office space, these offices are designed to impress with high-quality finishes, AAA-grade bathrooms, and a stylish common area that connects the two wings. The space has been meticulously maintained and boasts a high fit-out rate, ensuring a modern and professional working environment. Additional features include tranquil water features and parking available at R450 per bay per month.

Security is a top priority, with robust safety measures in place to provide peace of mind for your team and visitors alike.

Located in the heart of Boksburg, Clearwater Office Park is easily accessible and close to major highways, public transport routes, and the OR Tambo International Airport. This sought-after business hub provides proximity to top amenities, including shopping centres, restaurants, and banks, making it a convenient choice for clients and employees. Its strategic location and professional ambiance are ideal for businesses looking to thrive in a secure and prestigious setting.