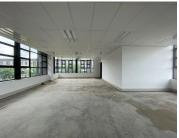

## 1200 m<sup>2</sup>

Discover the perfect workspace at Clearwater Office Park North, Block D, Offices 2 & 3. Offering a generous 1200m² of premium office space, these offices are designed to impress with high-quality finishes, AAA-grade bathrooms, and a stylish common area that connects the two wings. The space has been meticulously maintained and boasts a high fit-out rate, ensuring a modern and professional working environment. Additional features include tranquil water features and parking available at R450 per bay per month.

Security is a top priority, with robust safety measures in place to provide peace of mind for your team and visitors alike.

Located in the heart of Boksburg, Clearwater Office Park is easily accessible and close to major highways, public transport routes, and the OR Tambo International Airport. This sought-after business hub provides proximity to top amenities, including shopping centres, restaurants, and banks, making it a convenient choice for clients and employees. Its strategic location and professional ambiance are ideal for businesses looking to thrive in a secure and prestigious setting.