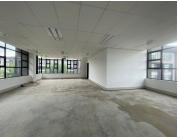

## 1200 m<sup>2</sup>

Discover the perfect workspace at Clearwater Office Park North, Block D, Offices 2 & 3. Offering a generous 1200m² of premium office space, these offices are designed to impress with high-quality finishes, AAA-grade bathrooms, and a stylish common area that connects the two wings. The space has been meticulously maintained and boasts a high fit-out rate, ensuring a modern and professional working environment. Additional features include tranquil water features and parking available at R450 per bay per month.

Security is a top priority, with robust safety measures in place to provide peace of mind for your team and visitors alike.

Located in the heart of Boksburg, Clearwater Office Park is easily accessible and close to major highways, public transport routes, and the OR Tambo International Airport. This sought-after business hub provides proximity to top amenities, including shopping centres, restaurants, and banks, making it a convenient choice for clients and employees. Its strategic location and professional ambiance are ideal for businesses looking to thrive in a secure and prestigious setting.