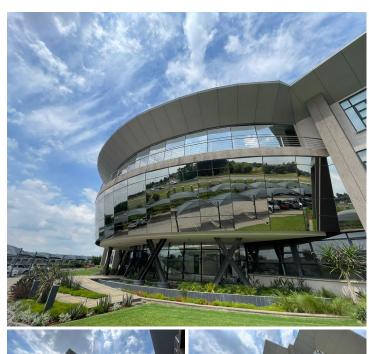

## 1200 m<sup>2</sup>

Discover the perfect workspace at Clearwater Office Park North, Block D, Offices 2 & 3. Offering a generous 1200m² of premium office space, these offices are designed to impress with high-quality finishes, AAA-grade bathrooms, and a stylish common area that connects the two wings. The space has been meticulously maintained and boasts a high fit-out rate, ensuring a modern and professional working environment. Additional features include tranquil water features and parking available at R450 per bay per month.

Security is a top priority, with robust safety measures in place to provide peace of mind for your team and visitors alike.

Located in the heart of Boksburg, Clearwater Office Park is easily accessible and close to major highways, public transport routes, and the OR Tambo International Airport. This sought-after business hub provides proximity to top amenities, including shopping centres, restaurants, and banks, making it a convenient choice for clients and employees. Its strategic location and professional ambiance are ideal for businesses looking to thrive in a secure and prestigious setting.