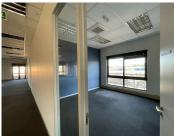

## 6,200 pm

Serviced Office Space to Let at Clearwater Office Park South, Parkhaven, Boksburg

11 m<sup>2</sup>

Discover a modern, professional workspace in the prestigious Clearwater Office Park South. This 11 m² serviced office is available for R6,200.00 per month excluding VAT. Rental includes: water, electricity, Wi-Fi and 1 parking bay.

The office is located in a well-maintained block, featuring AAA-grade bathrooms and a stylish common area that links two wings. The property boasts high-end finishes, serene water features, and additional parking bays available at R450 per month. With excellent security measures, you'll enjoy peace of mind in this highly secure environment.