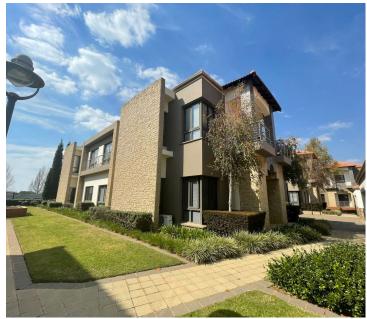

## 6,200 pm

Serviced Office Space to Let at Clearwater Office Park South, Parkhaven, Boksburg

11 m<sup>2</sup>

Discover a modern, professional workspace in the prestigious Clearwater Office Park South. This 11 m² serviced office is available for R6,200.00 per month excluding VAT. Rental includes: water, electricity, Wi-Fi and 1 parking bay.

The office is located in a well-maintained block, featuring AAA-grade bathrooms and a stylish common area that links two wings. The property boasts high-end finishes, serene water features, and additional parking bays available at R450 per month. With excellent security measures, you'll enjoy peace of mind in this highly secure environment.

Situated in the bustling heart of Boksburg, Clearwater Office Park South offers tenants easy access to major transport routes, including the N12 and R21 highways. The area is renowned for its vibrant business community, excellent amenities, and proximity to OR Tambo International Airport. Nearby shopping centres, restaurants, and essential services provide everything you need within reach. Clearwater's prestigious setting and convenient location make it an ideal choice for growing businesses.