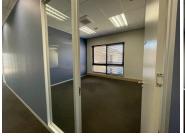

## 6,200 pm

Serviced Office Space to Let at Clearwater Office Park South, Parkhaven, Boksburg

11 m<sup>2</sup>

Discover a modern, professional workspace in the prestigious Clearwater Office Park South. This 11 m² serviced office is available for R6,200.00 per month excluding VAT. Rental includes: water, electricity, Wi-Fi and 1 parking bay.

The office is located in a well-maintained block, featuring AAA-grade bathrooms and a stylish common area that links two wings. The property boasts high-end finishes, serene water features, and additional parking bays available at R450 per month. With excellent security measures, you'll enjoy peace of mind in this highly secure environment.