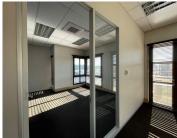

## 6,200 pm

Serviced Office Space to Let at Clearwater Office Park South, Parkhaven, Boksburg

11 m<sup>2</sup>

Discover a modern, professional workspace in the prestigious Clearwater Office Park South. This 11 m² serviced office is available for R6,200.00 per month excluding VAT. Rental includes: water, electricity, Wi-Fi and 1 parking bay.

The office is located in a well-maintained block, featuring AAA-grade bathrooms and a stylish common area that links two wings. The property boasts high-end finishes, serene water features, and additional parking bays available at R450 per month. With excellent security measures, you'll enjoy peace of mind in this highly secure environment.