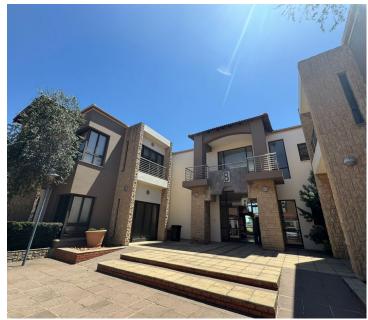

## 6,240 pm

Prime Office Space to Let at Clearwater Office Park South, Boksburg

40 m<sup>2</sup>

Located in the highly regarded Clearwater Office Park South, Block D, Office 7 at 1 Atlas Road offers an impressive  $40m^2$  of premium office space available for lease at R156 per square meter excluding VAT and utilities. These beautifully designed offices boast AAA-grade finishes throughout, including meticulously maintained bathrooms and a stylish common area connecting the two wings. The high-standard fit-out is complemented by elegant water features, creating a refreshing ambiance that enhances the work environment.

This office park prioritizes security, offering advanced safety measures for peace of mind, while tenants can secure parking bays at R450 per bay per month. Clearwater Office Park is set in a prime location in Boksburg, a thriving business district that benefits from excellent transport links, nearby amenities, and easy access to major highways. Surrounded by green spaces and a variety of dining and retail options, this area offers a convenient and vibrant setting for businesses looking to impress clients and provide a comfortable workspace for their teams.