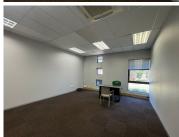

## 6,240 pm

Prime Office Space to Let at Clearwater Office Park South, Boksburg

40 m<sup>2</sup>

Located in the highly regarded Clearwater Office Park South, Block D, Office 7 at 1 Atlas Road offers an impressive  $40m^2$  of premium office space available for lease at R156 per square meter excluding VAT and utilities. These beautifully designed offices boast AAA-grade finishes throughout, including meticulously maintained bathrooms and a stylish common area connecting the two wings. The high-standard fit-out is complemented by elegant water features, creating a refreshing ambiance that enhances the work environment.

This office park prioritizes security, offering advanced safety measures for peace of mind, while tenants can secure parking bays at R450 per bay per month. Clearwater Office Park is set in a prime location in Boksburg, a thriving business district that benefits from excellent transport links, nearby amenities, and easy access to major highways. Surrounded by green spaces and a variety of dining and retail options, this area offers a convenient and vibrant setting for businesses looking to impress clients and provide a comfortable workspace for their teams.