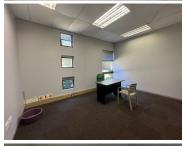

## 6,240 pm

Prime Office Space to Let at Clearwater Office Park South, Boksburg

40 m<sup>2</sup>

Located in the highly regarded Clearwater Office Park South, Block D, Office 7 at 1 Atlas Road offers an impressive  $40m^2$  of premium office space available for lease at R156 per square meter excluding VAT and utilities. These beautifully designed offices boast AAA-grade finishes throughout, including meticulously maintained bathrooms and a stylish common area connecting the two wings. The high-standard fit-out is complemented by elegant water features, creating a refreshing ambiance that enhances the work environment.