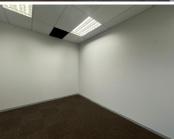

## 6,240 pm

Prime Office Space to Let at Clearwater Office Park South, Boksburg

40 m<sup>2</sup>

Located in the highly regarded Clearwater Office Park South, Block D, Office 7 at 1 Atlas Road offers an impressive  $40m^2$  of premium office space available for lease at R156 per square meter excluding VAT and utilities. These beautifully designed offices boast AAA-grade finishes throughout, including meticulously maintained bathrooms and a stylish common area connecting the two wings. The high-standard fit-out is complemented by elegant water features, creating a refreshing ambiance that enhances the work environment.

This office park prioritizes security, offering advanced safety measures for peace of mind, while tenants can secure parking bays at R450 per bay per month. Clearwater Office Park is set in a prime location in Boksburg, a thriving business district that benefits from excellent transport links, nearby amenities, and easy access to major highways. Surrounded by green spaces and a variety of dining and retail options, this area offers a convenient and vibrant setting for businesses looking to impress clients and provide a comfortable workspace for their teams.