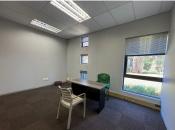

## 6,240 pm

Prime Office Space to Let at Clearwater Office Park South, Boksburg

40 m<sup>2</sup>

Located in the highly regarded Clearwater Office Park South, Block D, Office 7 at 1 Atlas Road offers an impressive  $40m^2$  of premium office space available for lease at R156 per square meter excluding VAT and utilities. These beautifully designed offices boast AAA-grade finishes throughout, including meticulously maintained bathrooms and a stylish common area connecting the two wings. The high-standard fit-out is complemented by elegant water features, creating a refreshing ambiance that enhances the work environment.