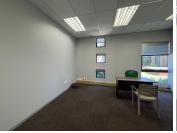

## 6,240 pm

Prime Office Space to Let at Clearwater Office Park South, Boksburg

40 m<sup>2</sup>

Located in the highly regarded Clearwater Office Park South, Block D, Office 7 at 1 Atlas Road offers an impressive  $40m^2$  of premium office space available for lease at R156 per square meter excluding VAT and utilities. These beautifully designed offices boast AAA-grade finishes throughout, including meticulously maintained bathrooms and a stylish common area connecting the two wings. The high-standard fit-out is complemented by elegant water features, creating a refreshing ambiance that enhances the work environment.

This office park prioritizes security, offering advanced safety measures for peace of mind, while tenants can secure parking bays at R450 per bay per month. Clearwater Office Park is set in a prime location in Boksburg, a thriving business district that benefits from excellent transport links, nearby amenities, and easy access to major highways. Surrounded by green spaces and a variety of dining and retail options, this area offers a convenient and vibrant setting for businesses looking to impress clients and provide a comfortable workspace for their teams.