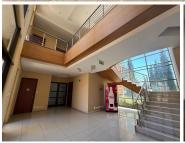

## 6,240 pm

Prime Office Space to Let at Clearwater Office Park South, Boksburg

40 m<sup>2</sup>

Located in the highly regarded Clearwater Office Park South, Block D, Office 7 at 1 Atlas Road offers an impressive  $40m^2$  of premium office space available for lease at R156 per square meter excluding VAT and utilities. These beautifully designed offices boast AAA-grade finishes throughout, including meticulously maintained bathrooms and a stylish common area connecting the two wings. The high-standard fit-out is complemented by elegant water features, creating a refreshing ambiance that enhances the work environment.