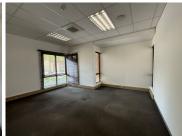

## 47,424 pm

Premium Ground Floor Office Space To Let in Clearwater Office Park South

304 m<sup>2</sup>

A newly listed, premium office space in the sought-after Clearwater Office Park South. This 304m² ground-floor unit in Block H offers a professional and tranquil work environment with stunning water features. The space includes a kitchenette, separate bathrooms, and 15 allocated parking bays (shade net at R400 per bay and tiled at R420 per bay). The office park provides 24/7 security, ensuring a safe and secure workspace. Ideal for businesses seeking a prestigious location with excellent accessibility.