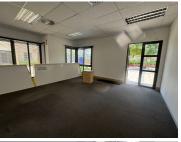

## 47,424 pm

Premium Ground Floor Office Space To Let in Clearwater Office Park South

304 m<sup>2</sup>

A newly listed, premium office space in the sought-after Clearwater Office Park South. This 304m² ground-floor unit in Block H offers a professional and tranquil work environment with stunning water features. The space includes a kitchenette, separate bathrooms, and 15 allocated parking bays (shade net at R400 per bay and tiled at R420 per bay). The office park provides 24/7 security, ensuring a safe and secure workspace. Ideal for businesses seeking a prestigious location with excellent accessibility.