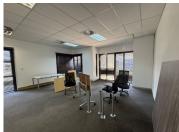

## 47,424 pm

Premium Ground Floor Office Space To Let in Clearwater Office Park South

304 m<sup>2</sup>

A newly listed, premium office space in the sought-after Clearwater Office Park South. This 304m² ground-floor unit in Block H offers a professional and tranquil work environment with stunning water features. The space includes a kitchenette, separate bathrooms, and 15 allocated parking bays (shade net at R400 per bay and tiled at R420 per bay). The office park provides 24/7 security, ensuring a safe and secure workspace. Ideal for businesses seeking a prestigious location with excellent accessibility.