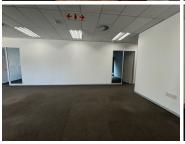

## 47,424 pm

Premium Ground Floor Office Space To Let in Clearwater Office Park South

304 m<sup>2</sup>

A newly listed, premium office space in the sought-after Clearwater Office Park South. This 304m² ground-floor unit in Block H offers a professional and tranquil work environment with stunning water features. The space includes a kitchenette, separate bathrooms, and 15 allocated parking bays (shade net at R400 per bay and tiled at R420 per bay). The office park provides 24/7 security, ensuring a safe and secure workspace. Ideal for businesses seeking a prestigious location with excellent accessibility.