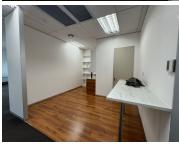

## 47,424 pm

Premium Ground Floor Office Space To Let in Clearwater Office Park South

304 m<sup>2</sup>

A newly listed, premium office space in the sought-after Clearwater Office Park South. This 304m² ground-floor unit in Block H offers a professional and tranquil work environment with stunning water features. The space includes a kitchenette, separate bathrooms, and 15 allocated parking bays (shade net at R400 per bay and tiled at R420 per bay). The office park provides 24/7 security, ensuring a safe and secure workspace. Ideal for businesses seeking a prestigious location with excellent accessibility.