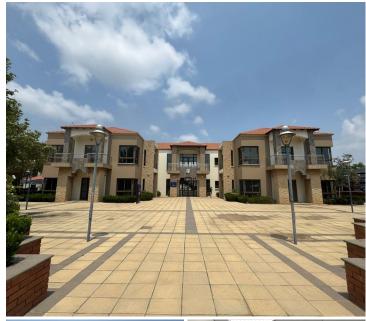

## 47,424 pm

Premium Ground Floor Office Space To Let in Clearwater Office Park South

304 m<sup>2</sup>

A newly listed, premium office space in the sought-after Clearwater Office Park South. This 304m² ground-floor unit in Block H offers a professional and tranquil work environment with stunning water features. The space includes a kitchenette, separate bathrooms, and 15 allocated parking bays (shade net at R400 per bay and tiled at R420 per bay). The office park provides 24/7 security, ensuring a safe and secure workspace. Ideal for businesses seeking a prestigious location with excellent accessibility.