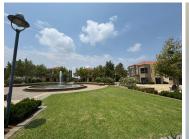

## 47,424 pm

Premium Ground Floor Office Space To Let in Clearwater Office Park South

304 m<sup>2</sup>

A newly listed, premium office space in the sought-after Clearwater Office Park South. This 304m² ground-floor unit in Block H offers a professional and tranquil work environment with stunning water features. The space includes a kitchenette, separate bathrooms, and 15 allocated parking bays (shade net at R400 per bay and tiled at R420 per bay). The office park provides 24/7 security, ensuring a safe and secure workspace. Ideal for businesses seeking a prestigious location with excellent accessibility.