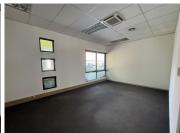

## 47,424 pm

Premium Ground Floor Office Space To Let in Clearwater Office Park South

304 m<sup>2</sup>

A newly listed, premium office space in the sought-after Clearwater Office Park South. This 304m² ground-floor unit in Block H offers a professional and tranquil work environment with stunning water features. The space includes a kitchenette, separate bathrooms, and 15 allocated parking bays (shade net at R400 per bay and tiled at R420 per bay). The office park provides 24/7 security, ensuring a safe and secure workspace. Ideal for businesses seeking a prestigious location with excellent accessibility.