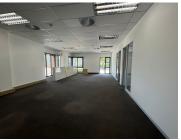

## 47,424 pm

Premium Ground Floor Office Space To Let in Clearwater Office Park South

304 m<sup>2</sup>

A newly listed, premium office space in the sought-after Clearwater Office Park South. This 304m² ground-floor unit in Block H offers a professional and tranquil work environment with stunning water features. The space includes a kitchenette, separate bathrooms, and 15 allocated parking bays (shade net at R400 per bay and tiled at R420 per bay). The office park provides 24/7 security, ensuring a safe and secure workspace. Ideal for businesses seeking a prestigious location with excellent accessibility.