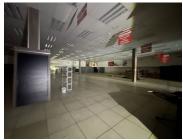

## 1800 m<sup>2</sup>

Prime retail space to let in Boksburg, measuring 1800sqm. The property is fully tiled and consists of an open plan area, kitchen and ablutions. The building has roller shutter doors, high ceilings and standard lighting. Rental is R42 per sqm excluding VAT and utilities. Triple net lease - 3 years. There is ample parking at the premises.

The property is on a busy road with plenty of exposure and great signage opportunities. It is close to all main arterial routes, shops and other amenities in the area.

Gross Monthly Rental R75,600 Ex Vat Lease Period 36 months
Available From Immediately