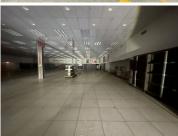

## 1800 m<sup>2</sup>

Prime retail space to let in Boksburg, measuring 1800sqm. The property is fully tiled and consists of an open plan area, kitchen and ablutions. The building has roller shutter doors, high ceilings and standard lighting. Rental is R42 per sqm excluding VAT and utilities. Triple net lease - 3 years. There is ample parking at the premises.

The property is on a busy road with plenty of exposure and great signage opportunities. It is close to all main arterial routes, shops and other amenities in the area.

Gross Monthly Rental R75,600 Ex Vat Lease Period 36 months
Available From Immediately