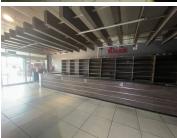

## 1800 m<sup>2</sup>

Prime retail space to let in Boksburg, measuring 1800sqm. The property is fully tiled and consists of an open plan area, kitchen and ablutions. The building has roller shutter doors, high ceilings and standard lighting. Rental is R42 per sqm excluding VAT and utilities. Triple net lease - 3 years. There is ample parking at the premises.

The property is on a busy road with plenty of exposure and great signage opportunities. It is close to all main arterial routes, shops and other amenities in the area.

Gross Monthly Rental R75,600 Ex Vat Lease Period 36 months
Available From Immediately