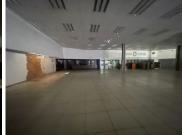

## 1800 m<sup>2</sup>

Prime retail space to let in Boksburg, measuring 1800sqm. The property is fully tiled and consists of an open plan area, kitchen and ablutions. The building has roller shutter doors, high ceilings and standard lighting. Rental is R42 per sqm excluding VAT and utilities. Triple net lease - 3 years. There is ample parking at the premises.

The property is on a busy road with plenty of exposure and great signage opportunities. It is close to all main arterial routes, shops and other amenities in the area.

Gross Monthly Rental R75,600 Ex Vat Lease Period 36 months
Available From Immediately