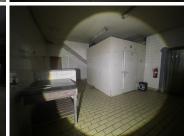

## 1800 m<sup>2</sup>

Prime retail space to let in Boksburg, measuring 1800sqm. The property is fully tiled and consists of an open plan area, kitchen and ablutions. The building has roller shutter doors, high ceilings and standard lighting. Rental is R42 per sqm excluding VAT and utilities. Triple net lease - 3 years. There is ample parking at the premises.