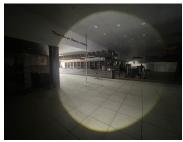

## 1800 m<sup>2</sup>

Prime retail space to let in Boksburg, measuring 1800sqm. The property is fully tiled and consists of an open plan area, kitchen and ablutions. The building has roller shutter doors, high ceilings and standard lighting. Rental is R42 per sqm excluding VAT and utilities. Triple net lease - 3 years. There is ample parking at the premises.

The property is on a busy road with plenty of exposure and great signage opportunities. It is close to all main arterial routes, shops and other amenities in the area.

Gross Monthly Rental R75,600 Ex Vat Lease Period 36 months
Available From Immediately