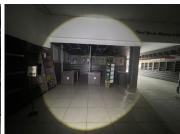

## 1800 m<sup>2</sup>

Prime retail space to let in Boksburg, measuring 1800sqm. The property is fully tiled and consists of an open plan area, kitchen and ablutions. The building has roller shutter doors, high ceilings and standard lighting. Rental is R42 per sqm excluding VAT and utilities. Triple net lease - 3 years. There is ample parking at the premises.

The property is on a busy road with plenty of exposure and great signage opportunities. It is close to all main arterial routes, shops and other amenities in the area.

Gross Monthly Rental R75,600 Ex Vat Lease Period 36 months
Available From Immediately