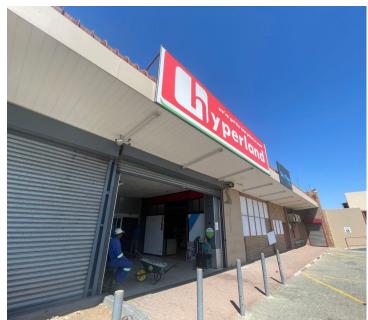

## 1800 m<sup>2</sup>

Prime retail space to let in Boksburg, measuring 1800sqm. The property is fully tiled and consists of an open plan area, kitchen and ablutions. The building has roller shutter doors, high ceilings and standard lighting. Rental is R42 per sqm excluding VAT and utilities. Triple net lease - 3 years. There is ample parking at the premises.

The property is on a busy road with plenty of exposure and great signage opportunities. It is close to all main arterial routes, shops and other amenities in the area.

Gross Monthly Rental R75,600 Ex Vat Lease Period 36 months
Available From Immediately