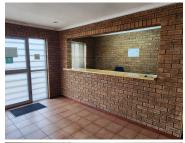

The office layout is designed to support professional efficiency and comfort. Upon entry, a welcoming reception area leads to several private offices, a well-appointed boardroom, and a dedicated storage area, catering to all business needs. The premises also feature gents and ladies restrooms and an exclusive kitchenette area, ensuring a comfortable and fully equipped working environment.