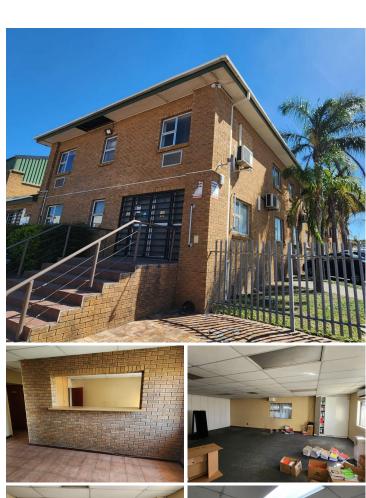

## 22,500 pm

EAGLE STREET | OFFICE TO RENT | BRACKENFELL | 385m<sup>2</sup>

385 m<sup>2</sup>

This spacious first-floor commercial office, measuring approximately 385m², is available to rent in the sought-after Okavango Junction in Brackenfell. Ideally located with easy access to the N1 highway and in close proximity to Cape Gate Shopping Centre, the office provides convenience for businesses seeking a prime location. The layout includes a welcoming reception area leading to ten private offices, a boardroom, and a dedicated storage area. A walk-in safe strong room adds an extra layer of security for sensitive documents or valuables.