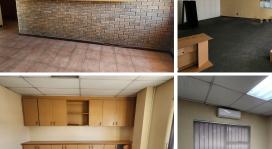

## 22,500 pm

EAGLE STREET | OFFICE TO RENT | BRACKENFELL | 385m<sup>2</sup>

385 m<sup>2</sup>

This spacious first-floor commercial office, measuring approximately 385m², is available to rent in the sought-after Okavango Junction in Brackenfell. Ideally located with easy access to the N1 highway and in close proximity to Cape Gate Shopping Centre, the office provides convenience for businesses seeking a prime location. The layout includes a welcoming reception area leading to ten private offices, a boardroom, and a dedicated storage area. A walk-in safe strong room adds an extra layer of security for sensitive documents or valuables.

The unit is equipped with gents' and ladies' restrooms, as well as an exclusive kitchenette for staff convenience. The building is fibreready, ensuring seamless connectivity for business operations. This well-appointed office space offers a professional and functional environment within a prominent commercial hub in Brackenfell.