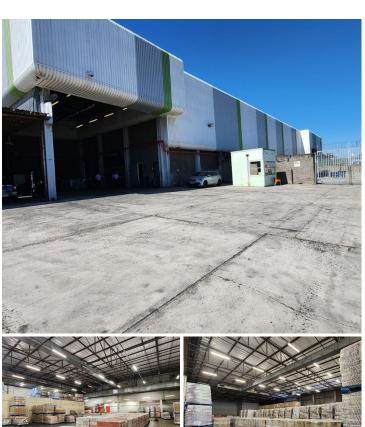

## 305,100 pm

BRACKENFELL HYPER | COMMERCIAL SPACE TO RENT | BRACKENFELL | 2,774m2

2774 m<sup>2</sup>

A large commercial unit is available to rent within the popular Brackenfell Hyper on Old Paarl Road, offering excellent visibility and accessibility in a high-traffic location. This spacious unit features double-volume roof height, making it ideal for storage, distribution, or showroom purposes. A large roller shutter door ensures seamless access for goods and deliveries, enhancing operational efficiency for businesses requiring easy loading and offloading.

Adding to its functionality, the premises includes a 1,160m<sup>2</sup> exclusive yard, providing ample secure parking and easy access for large delivery vehicles. Situated on the corner of Jeanette Street and Old Paarl Road, this prime commercial space offers excellent exposure and convenient connectivity to major transport routes, making it an ideal choice for businesses looking to establish a strong presence in Brackenfell.