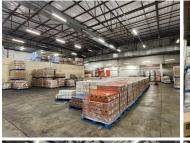

## 305,100 pm

BRACKENFELL HYPER | COMMERCIAL SPACE TO RENT | BRACKENFELL | 2,774m2

2774 m<sup>2</sup>

A large commercial unit is available to rent within the popular Brackenfell Hyper on Old Paarl Road, offering excellent visibility and accessibility in a high-traffic location. This spacious unit features double-volume roof height, making it ideal for storage, distribution, or showroom purposes. A large roller shutter door ensures seamless access for goods and deliveries, enhancing operational efficiency for businesses requiring easy loading and offloading.

Adding to its functionality, the premises includes a 1,160m<sup>2</sup> exclusive yard, providing ample secure parking and easy access for large delivery vehicles. Situated on the corner of Jeanette Street and Old Paarl Road, this prime commercial space offers excellent exposure and convenient connectivity to major transport routes, making it an ideal choice for businesses looking to establish a strong presence in Brackenfell.